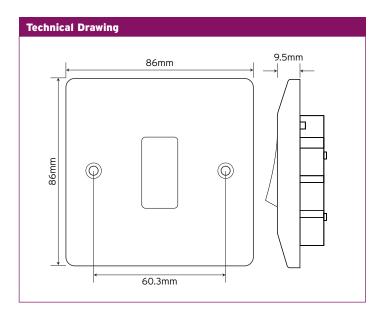

## NiGLON

Wiring Accessories

**NSP6INT 10AX** Intermediate **Light Switch** 

A new take on traditional moulded wiring accessories manufactured in bright white Urea.

| Technical Specifications | 5                                                                                                                                                                                                     |
|--------------------------|-------------------------------------------------------------------------------------------------------------------------------------------------------------------------------------------------------|
| No. Gangs and Ways       | 1 Gang, Intermediate                                                                                                                                                                                  |
| Material Composition     | Front Plate - Urea<br>Rear Housing - Nylon<br>Terminals - Brass,<br>Terminal Screws - Steel & Yellow Passivated<br>Internal Mechanism - Formed Press Brass<br>Silver "on-lay" Copper / Brass Contacts |
| Voltage                  | 240V~ 50Hz                                                                                                                                                                                            |
| Current Rating           | 10AX (suitable for inductive loads)                                                                                                                                                                   |
| Terminal Size            | 3.5mm ø                                                                                                                                                                                               |
| Torque Value             | 0.4Nm                                                                                                                                                                                                 |
| Cable Size               | 4 x 1.5mm² or 2 x 2.5mm²                                                                                                                                                                              |
| Back Box Depth           | 16mm                                                                                                                                                                                                  |
| Modular                  | Yes                                                                                                                                                                                                   |
| Warranty                 | 20 Years                                                                                                                                                                                              |
| Anti Microbial Certified | Yes                                                                                                                                                                                                   |
| IP Rating                | IP20                                                                                                                                                                                                  |
| Operational Temperature  | -5° to +40°C                                                                                                                                                                                          |
| Standards                | The Low Voltage Directive 2006/95/EC<br>BS EN 60669-1:1999 + A1:2002 + A2:2008<br>Modified ISO 22196                                                                                                  |
| Dimensions               | 86x86x9.5mm (HxWxD)                                                                                                                                                                                   |