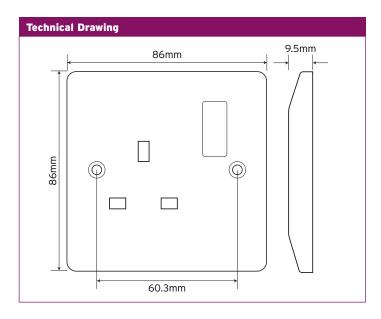

## NiGLON

Wiring Accessories

NS131DPS 1 Gang DP **Switched** Socket Outlet

A new take on traditional moulded wiring accessories manufactured in bright white Urea.

| Technical Specifications | <b>;</b>                                                                                                                                                                                              |
|--------------------------|-------------------------------------------------------------------------------------------------------------------------------------------------------------------------------------------------------|
| Material Composition     | Front Plate - Urea<br>Rear Housing - Nylon<br>Terminals - Brass,<br>Terminal Screws - Steel & Yellow Passivated<br>Internal Mechanism - Formed Press Brass<br>Silver "on-lay" Copper / Brass Contacts |
| Voltage                  | 240V~ 50Hz                                                                                                                                                                                            |
| Current Rating           | 13A                                                                                                                                                                                                   |
| Terminal Size            | 5mm ø                                                                                                                                                                                                 |
| Torque Value             | 2.5Nm                                                                                                                                                                                                 |
| Cable Size               | 4 x 2.5mm²                                                                                                                                                                                            |
| Back Box Depth           | 25mm                                                                                                                                                                                                  |
| Anti Microbial Certified | Yes                                                                                                                                                                                                   |
| Warranty                 | 20 Years                                                                                                                                                                                              |
| IP Rating                | IP20                                                                                                                                                                                                  |
| Operational Temperature  | -5° to +40°C                                                                                                                                                                                          |
| Standards                | BS 1363-2:1995+A4:2012,<br>Modified ISO 22196                                                                                                                                                         |
| Dimensions               | 86x86x9.5mm (HxWxD)                                                                                                                                                                                   |
| Poles                    | Double                                                                                                                                                                                                |
| Switched                 | Yes                                                                                                                                                                                                   |