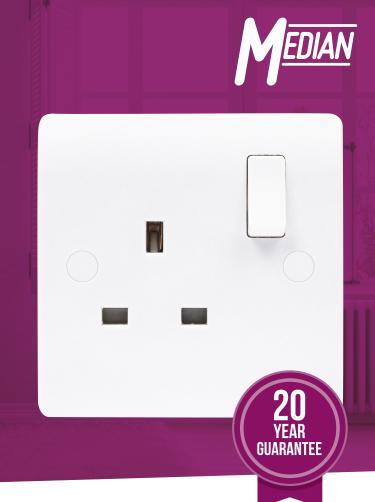

## NiGLON

Wiring Accessories

NS131DPS 1 Gang DP **Switched** Socket Outlet

A new take on traditional moulded wiring accessories manufactured in bright white Urea.

| Technical Specifications | <b>;</b>                                                                                                                                                                                              |
|--------------------------|-------------------------------------------------------------------------------------------------------------------------------------------------------------------------------------------------------|
| Material Composition     | Front Plate - Urea<br>Rear Housing - Nylon<br>Terminals - Brass,<br>Terminal Screws - Steel & Yellow Passivated<br>Internal Mechanism - Formed Press Brass<br>Silver "on-lay" Copper / Brass Contacts |
| Voltage                  | 240V~ 50Hz                                                                                                                                                                                            |
| Current Rating           | 13A                                                                                                                                                                                                   |
| Terminal Size            | 5mm ø                                                                                                                                                                                                 |
| Torque Value             | 2.5Nm                                                                                                                                                                                                 |
| Cable Size               | 4 x 2.5mm²                                                                                                                                                                                            |
| Back Box Depth           | 25mm                                                                                                                                                                                                  |
| Anti Microbial Certified | Yes                                                                                                                                                                                                   |
| Warranty                 | 20 Years                                                                                                                                                                                              |
| IP Rating                | IP20                                                                                                                                                                                                  |
| Operational Temperature  | -5° to +40°C                                                                                                                                                                                          |
| Standards                | BS 1363-2:1995+A4:2012,<br>Modified ISO 22196                                                                                                                                                         |
| Dimensions               | 86x86x9.5mm (HxWxD)                                                                                                                                                                                   |
| Poles                    | Double                                                                                                                                                                                                |
| Switched                 | Yes                                                                                                                                                                                                   |