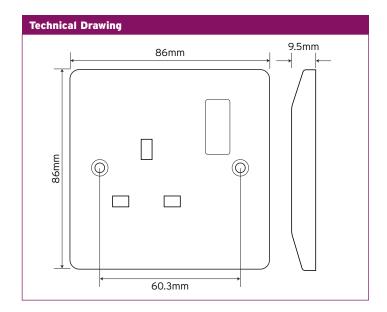

## **Technical Specifications**

| reclinical Specifications |                                                                                                                                                                                                       |
|---------------------------|-------------------------------------------------------------------------------------------------------------------------------------------------------------------------------------------------------|
| Material Composition      | Front Plate - Urea<br>Rear Housing - Nylon<br>Terminals - Brass,<br>Terminal Screws - Steel & Yellow Passivated<br>Internal Mechanism - Formed Press Brass<br>Silver "on-lay" Copper / Brass Contacts |
| Voltage                   | 240V~ 50Hz                                                                                                                                                                                            |
| Current Rating            | 13A                                                                                                                                                                                                   |
| Terminal Size             | 5mm ø                                                                                                                                                                                                 |
| Torque Value              | 2.5Nm                                                                                                                                                                                                 |
| Cable Size                | 4 x 2.5mm²                                                                                                                                                                                            |
| Back Box Depth            | 25mm                                                                                                                                                                                                  |
| Anti Microbial Certified  | Yes                                                                                                                                                                                                   |
| Warranty                  | 20 Years                                                                                                                                                                                              |
| IP Rating                 | IP20                                                                                                                                                                                                  |
| Operational Temperature   | -5° to +40°C                                                                                                                                                                                          |
| Standards                 | BS 1363-2:1995+A4:2012,<br>Modified ISO 22196                                                                                                                                                         |
| Dimensions                | 86x86x9.5mm (HxWxD)                                                                                                                                                                                   |
| Poles                     | Single Pole                                                                                                                                                                                           |
| Switched                  | Yes                                                                                                                                                                                                   |