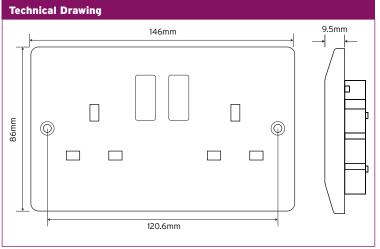

## NiGLON

Wiring Accessories

NS132DPS
2 Gang DP
Switched
Socket Outlet

A new take on traditional moulded wiring accessories manufactured in bright white Urea.

| Technical Specifications | 5                                                                                                                                                                                                     |
|--------------------------|-------------------------------------------------------------------------------------------------------------------------------------------------------------------------------------------------------|
| Material Composition     | Front Plate - Urea<br>Rear Housing - Nylon<br>Terminals - Brass,<br>Terminal Screws - Steel & Yellow Passivated<br>Internal Mechanism - Formed Press Brass<br>Silver "on-lay" Copper / Brass Contacts |
| Voltage                  | 240V~ 50Hz                                                                                                                                                                                            |
| Current Rating           | 13A                                                                                                                                                                                                   |
| Terminal Size            | 5mm ø                                                                                                                                                                                                 |
| Torque Value             | 2Nm                                                                                                                                                                                                   |
| Cable Size               | 4 x 2.5mm²                                                                                                                                                                                            |
| Back Box Depth           | 25mm                                                                                                                                                                                                  |
| Anti Microbial Certified | Yes                                                                                                                                                                                                   |
| Warranty                 | 20 Years                                                                                                                                                                                              |
| IP Rating                | IP20                                                                                                                                                                                                  |
| Operational Temperature  | -5° to +40°C                                                                                                                                                                                          |
| Standards                | BS 1363-2:1995+A4:2012,<br>Modified ISO 22196                                                                                                                                                         |
| Dimensions               | 86x146x9.5mm (HxWxD)                                                                                                                                                                                  |
| Poles                    | Double Pole                                                                                                                                                                                           |
| Switched                 | Yes                                                                                                                                                                                                   |