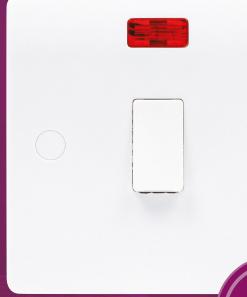

20 YEAR GUARANTEE

A new take on traditional moulded wiring accessories manufactured in bright white Urea.

| Material Composition     | Front Plate & Rocker Switch - Urea<br>Rear Housing - Nylon & Urea<br>Terminals - Brass,<br>Terminal Screws - Steel & Yellow Passivated<br>Internal Mechanism - Formed Press Brass<br>Silver "on-lay" Copper / Brass Contacts |
|--------------------------|------------------------------------------------------------------------------------------------------------------------------------------------------------------------------------------------------------------------------|
| Voltage                  | 240V~ 50Hz                                                                                                                                                                                                                   |
| Current Rating           | 20A                                                                                                                                                                                                                          |
| Terminal Size            | 5mm ø                                                                                                                                                                                                                        |
| Torque Value             | 1.8Nm                                                                                                                                                                                                                        |
| Cable Size               | 4 x 2.5mm²                                                                                                                                                                                                                   |
| Double Pole              | Yes                                                                                                                                                                                                                          |
| Twin Earth               | Yes                                                                                                                                                                                                                          |
| Back Box Depth           | 35-47mm                                                                                                                                                                                                                      |
| Warranty                 | 20 Years                                                                                                                                                                                                                     |
| Anti Microbial Certified | Yes                                                                                                                                                                                                                          |
| IP Rating                | IP20                                                                                                                                                                                                                         |
| Operational Temperature  | -5° to +40°C                                                                                                                                                                                                                 |
| Standards                | The Low Voltage Directive 2006/95/EC<br>BS EN 60669-1:1999 + A1:2002 + A2:2008<br>Modified ISO 22196                                                                                                                         |
| Dimensions               | 86x86x9.5mm (HxWxD)                                                                                                                                                                                                          |
| Neon Indicator           | Yes                                                                                                                                                                                                                          |