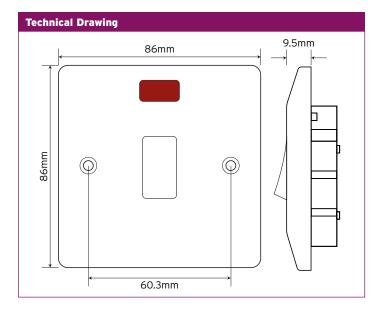

20 YEAR GUARANTEE

A new take on traditional moulded wiring accessories manufactured in bright white Urea.

| Material Composition     | Front Plate & Rocker Switch - Urea<br>Rear Housing - Nylon & Urea<br>Terminals - Brass,<br>Terminal Screws - Steel & Yellow Passivated<br>Internal Mechanism - Formed Press Brass<br>Silver "on-lay" Copper / Brass Contacts |
|--------------------------|------------------------------------------------------------------------------------------------------------------------------------------------------------------------------------------------------------------------------|
| Voltage                  | 240V~ 50Hz                                                                                                                                                                                                                   |
| Current Rating           | 20A                                                                                                                                                                                                                          |
| Terminal Size            | 5mm ø                                                                                                                                                                                                                        |
| Torque Value             | 1.8Nm                                                                                                                                                                                                                        |
| Cable Size               | 4 x 2.5mm²                                                                                                                                                                                                                   |
| Double Pole              | Yes                                                                                                                                                                                                                          |
| Twin Earth               | Yes                                                                                                                                                                                                                          |
| Back Box Depth           | 35-47mm                                                                                                                                                                                                                      |
| Warranty                 | 20 Years                                                                                                                                                                                                                     |
| Anti Microbial Certified | Yes                                                                                                                                                                                                                          |
| IP Rating                | IP20                                                                                                                                                                                                                         |
| Operational Temperature  | -5° to +40°C                                                                                                                                                                                                                 |
| Standards                | The Low Voltage Directive 2006/95/EC<br>BS EN 60669-1:1999 + A1:2002 + A2:2008<br>Modified ISO 22196                                                                                                                         |
| Dimensions               | 86x86x9.5mm (HxWxD)                                                                                                                                                                                                          |
| Neon Indicator           | Yes                                                                                                                                                                                                                          |