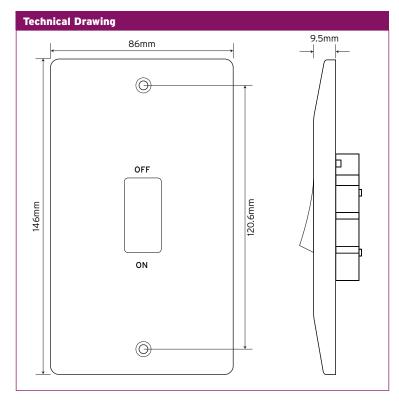

A new take on traditional moulded wiring accessories manufactured in bright white Urea.

| Technical Specifications |                                                                                                                                                                                                                                                                                                                          |
|--------------------------|--------------------------------------------------------------------------------------------------------------------------------------------------------------------------------------------------------------------------------------------------------------------------------------------------------------------------|
| Material Composition     | Front Plate & Rocker Switch - Urea<br>Rear Housing - Urea,<br>Terminals - Brass,<br>Neon Lens - Polycarbonate<br>Terminal Screws - Steel & Yellow Passivated<br>Internal Mechanism - Formed Press Brass<br>Silver "On-lay" Copper / Brass Contacts<br>Internal Busbars- Formed Pressed Brass<br>Earth Strap - Mild Steel |
| Voltage                  | 240V~ 50Hz                                                                                                                                                                                                                                                                                                               |
| Current Rating           | 45A                                                                                                                                                                                                                                                                                                                      |
| Terminal Size            | 6mmø                                                                                                                                                                                                                                                                                                                     |
| Torque Value             | 2.5Nm                                                                                                                                                                                                                                                                                                                    |
| Cable Size               | 4 x 4mm <sup>2</sup> , 3 x 6mm <sup>2</sup> , or 1x10mm <sup>2</sup>                                                                                                                                                                                                                                                     |
| Double Pole              | Yes                                                                                                                                                                                                                                                                                                                      |
| Twin Earth               | Yes                                                                                                                                                                                                                                                                                                                      |
| Back Box Depth           | 35-47mm                                                                                                                                                                                                                                                                                                                  |
| Warranty                 | 20 Years                                                                                                                                                                                                                                                                                                                 |
| Anti Microbial Certified | Yes                                                                                                                                                                                                                                                                                                                      |
| IP Rating                | IP20                                                                                                                                                                                                                                                                                                                     |
| Operational Temperature  | -5° to +40°C                                                                                                                                                                                                                                                                                                             |
| Standards                | BS EN 60669-1:1999 +A1:2002 +A2:2008                                                                                                                                                                                                                                                                                     |
| Dimensions               | 146x86x9.5mm (HxWxD)                                                                                                                                                                                                                                                                                                     |