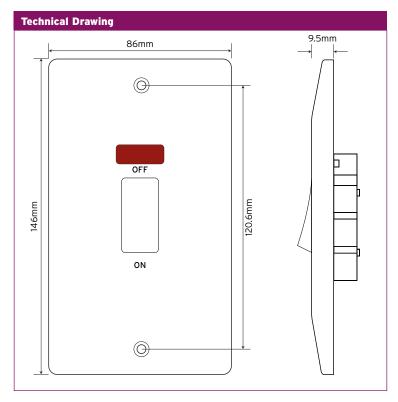

A new take on traditional moulded wiring accessories manufactured in bright white Urea.

| Technical Specifications | 5                                                                                                                                                                                                                                                                                                                        |
|--------------------------|--------------------------------------------------------------------------------------------------------------------------------------------------------------------------------------------------------------------------------------------------------------------------------------------------------------------------|
| Material Composition     | Front Plate & Rocker Switch - Urea<br>Rear Housing - Urea,<br>Terminals - Brass,<br>Neon Lens - Polycarbonate<br>Terminal Screws - Steel & Yellow Passivated<br>Internal Mechanism - Formed Press Brass<br>Silver "On-lay" Copper / Brass Contacts<br>Internal Busbars- Formed Pressed Brass<br>Earth Strap - Mild Steel |
| Voltage                  | 240V~ 50Hz                                                                                                                                                                                                                                                                                                               |
| Current Rating           | 45A                                                                                                                                                                                                                                                                                                                      |
| Terminal Size            | 6mmø                                                                                                                                                                                                                                                                                                                     |
| Torque Value             | 2.5Nm                                                                                                                                                                                                                                                                                                                    |
| Cable Size               | 4 x 4mm <sup>2</sup> , 3 x 6mm <sup>2</sup> , or 1x10mm <sup>2</sup>                                                                                                                                                                                                                                                     |
| Double Pole              | Yes                                                                                                                                                                                                                                                                                                                      |
| Twin Earth               | Yes                                                                                                                                                                                                                                                                                                                      |
| Back Box Depth           | 35-47mm                                                                                                                                                                                                                                                                                                                  |
| Warranty                 | 20 Years                                                                                                                                                                                                                                                                                                                 |
| Anti Microbial Certified | Yes                                                                                                                                                                                                                                                                                                                      |
| IP Rating                | IP20                                                                                                                                                                                                                                                                                                                     |
| Operational Temperature  | -5° to +40°C                                                                                                                                                                                                                                                                                                             |
| Standards                | BS EN 60669-1:1999 +A1:2002 +A2:2008                                                                                                                                                                                                                                                                                     |
| Dimensions               | 146x86x9.5mm (HxWxD)                                                                                                                                                                                                                                                                                                     |
| Neon Indicator           | Yes                                                                                                                                                                                                                                                                                                                      |