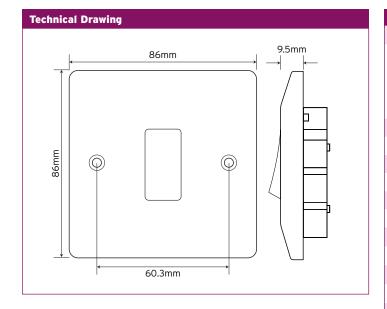

A new take on traditional moulded wiring accessories manufactured in bright white Urea.

| Technical Specifications |                                                                                                                                                                                                       |
|--------------------------|-------------------------------------------------------------------------------------------------------------------------------------------------------------------------------------------------------|
| No. Gangs and Ways       | 1 Gang, 2 Way                                                                                                                                                                                         |
| Material Composition     | Front Plate - Urea<br>Rear Housing - Nylon<br>Terminals - Brass,<br>Terminal Screws - Steel & Yellow Passivated<br>Internal Mechanism - Formed Press Brass<br>Silver "on-lay" Copper / Brass Contacts |
| Voltage                  | 240V~ 50Hz                                                                                                                                                                                            |
| Current Rating           | 10AX (suitable for inductive loads)                                                                                                                                                                   |
| Terminal Size            | 3.5mm ø                                                                                                                                                                                               |
| Torque Value             | 0.4Nm                                                                                                                                                                                                 |
| Cable Size               | 4 x 1.5mm² or 2 x 2.5mm²                                                                                                                                                                              |
| Back Box Depth           | 16mm                                                                                                                                                                                                  |
| Modular                  | Yes                                                                                                                                                                                                   |
| Warranty                 | 20 Years                                                                                                                                                                                              |
| Anti Microbial Certified | Yes                                                                                                                                                                                                   |
| IP Rating                | IP20                                                                                                                                                                                                  |
| Operational Temperature  | -5° to +40°C                                                                                                                                                                                          |
| Standards                | The Low Voltage Directive 2006/95/EC<br>BS EN 60669-1:1999 + A1:2002 + A2:2008<br>Modified ISO 22196                                                                                                  |
| Dimensions               | 86x86x9.5mm (HxWxD)                                                                                                                                                                                   |