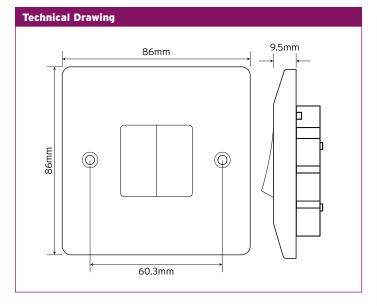

20 YEAR GUARANTEE

A new take on traditional moulded wiring accessories manufactured in bright white Urea.

| Technical Specifications |                                                                                                                                                                                                       |
|--------------------------|-------------------------------------------------------------------------------------------------------------------------------------------------------------------------------------------------------|
| No. Gangs and Ways       | 2 Gang, 2 Way                                                                                                                                                                                         |
| Material Composition     | Front Plate - Urea<br>Rear Housing - Nylon<br>Terminals - Brass,<br>Terminal Screws - Steel & Yellow Passivated<br>Internal Mechanism - Formed Press Brass<br>Silver "on-lay" Copper / Brass Contacts |
| Voltage                  | 240V~ 50Hz                                                                                                                                                                                            |
| Current Rating           | 10AX (suitable for inductive loads)                                                                                                                                                                   |
| Terminal Size            | 3.5mm ø                                                                                                                                                                                               |
| Torque Value             | 0.4Nm                                                                                                                                                                                                 |
| Cable Size               | 4 x 1.5mm <sup>2</sup> or 2 x 2.5mm <sup>2</sup>                                                                                                                                                      |
| Back Box Depth           | 16mm                                                                                                                                                                                                  |
| Modular                  | Yes                                                                                                                                                                                                   |
| Warranty                 | 20 Years                                                                                                                                                                                              |
| Anti Microbial Certified | Yes                                                                                                                                                                                                   |
| IP Rating                | IP20                                                                                                                                                                                                  |
| Operational Temperature  | -5° to +40°C                                                                                                                                                                                          |
| Standards                | The Low Voltage Directive 2006/95/EC<br>BS EN 60669-1:1999 + A1:2002 + A2:2008<br>Modified ISO 22196                                                                                                  |
| Dimensions               | 86x86x9.5mm (HxWxD)                                                                                                                                                                                   |