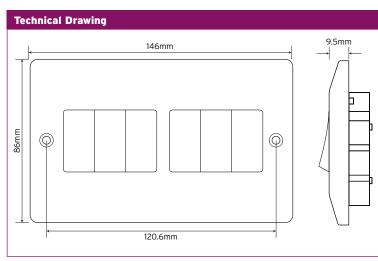

**Technical Specifications** 

EAR GUARANTEE

| Voltage                  | 240V~ 50Hz                                                                                           |
|--------------------------|------------------------------------------------------------------------------------------------------|
| Current Rating           | 10AX (suitable for inductive loads)                                                                  |
| Terminal Size            | 3.5mm ø                                                                                              |
| Torque Value             | 0.4Nm                                                                                                |
| Cable Size               | 4 x 1.5mm <sup>2</sup> or 2 x 2.5mm <sup>2</sup>                                                     |
| Back Box Depth           | 25mm                                                                                                 |
| Modular                  | Yes                                                                                                  |
| Warranty                 | 20 Years                                                                                             |
| Anti Microbial Certified | Yes                                                                                                  |
| IP Rating                | IP20                                                                                                 |
| Operational Temperature  | -5° to +40°C                                                                                         |
| Standards                | The Low Voltage Directive 2006/95/EC<br>BS EN 60669-1:1999 + A1:2002 + A2:2008<br>Modified ISO 22196 |
| Dimensions               | 86x146x9.5mm (HxWxD)                                                                                 |