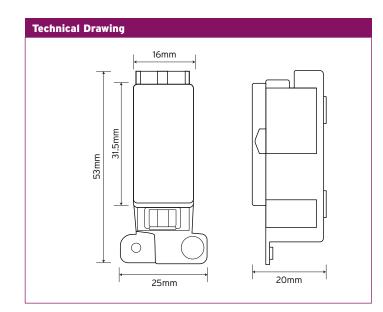

## **NiGLON** Wiring **Accessories**

**NSPMINT** Intermediate Switch Module

YEAR Guarantee

A new take on traditional moulded wiring accessories manufactured in bright white Urea.

| Technical Specification | S                                                                                                                                                                                                        |
|-------------------------|----------------------------------------------------------------------------------------------------------------------------------------------------------------------------------------------------------|
| Material Composition    | Rocker Switch - Urea<br>Rear Housing - Nylon<br>Terminals - Brass<br>Terminal Screws - Steel & Yellow Passivated<br>Contacts - Silver "on-lay" Copper / Brass<br>Internal Busbars - Formed Pressed Brass |
| Maximum Voltage         | 250V~ 50Hz                                                                                                                                                                                               |
| Load Rating             | 10AX (Suitable for Inductive Loads)                                                                                                                                                                      |
| Terminal Size           | 3.5mmø                                                                                                                                                                                                   |
| Torque Value            | 0.4Nm                                                                                                                                                                                                    |
| Terminal Capacity       | 4 x 1.5mm <sup>2</sup> or 2 x 2.5mm <sup>2</sup>                                                                                                                                                         |
| Back Box Depth          | Dependent On Plate Used                                                                                                                                                                                  |
| Operational Temperature | -5°C to +40°C                                                                                                                                                                                            |
| Warranty                | 20 Years                                                                                                                                                                                                 |
| Dimensions              | 53 x 25 x 20mm (HxWxD)                                                                                                                                                                                   |
| Aperture Dimensions     | 31.5mm x 16mm (HxW)                                                                                                                                                                                      |
| Standards               | BS EN 60669-1:1999 +A1:2002 +A2:2008                                                                                                                                                                     |