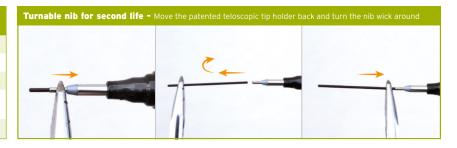

----------------------------------------------------|-----------------------------------------------------------------------|--|
| Ink                                                    | Permanent alcohol-based ink                                           |  |
| Sustainable                                            | Yes - refillable                                                      |  |
| Surfaces                                               | Marks on almost all kinds of dry surfaces                             |  |
| Remove                                                 | Removable from glossy surfaces with alcohol and other usable solvents |  |
| Resistant                                              | Instantly water and abrasion resistant                                |  |