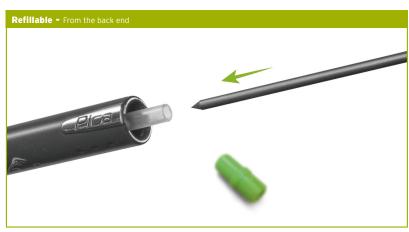

## PCMK Marker Display Pack

Contents - 10x Ink Markers, 10xGraphite Markers, Ink Refills - Black,Red & Blue Graphite Refills - Black, Yellow & Red

| Technical Specifications - Graphite Construction Markers |                                                                                                                                      |  |
|----------------------------------------------------------|--------------------------------------------------------------------------------------------------------------------------------------|--|
| Graphite                                                 | 2B                                                                                                                                   |  |
| Sustainable                                              | Yes - refillable                                                                                                                     |  |
| Surfaces                                                 | Marks almost all surfaces - whether dry, wet, glossy, rough or dusty.<br>Specical leads allow for marking on bright or dark surfaces |  |
| Remove                                                   | Wipe clean from glossy surfaces with damp cloth                                                                                      |  |

| Technical Specifications -<br>Ink Construction Markers |                                                                       |  |
|--------------------------------------------------------|-----------------------------------------------------------------------|--|
| Ink                                                    | Permanent alcohol-based ink                                           |  |
| Sustainable                                            | Yes - refillable                                                      |  |
| Surfaces                                               | Marks on almost all kinds of dry surfaces                             |  |
| Remove                                                 | Removable from glossy surfaces with alcohol and other usable solvents |  |
| Resistant                                              | Instantly water and abrasion resistant                                |  |