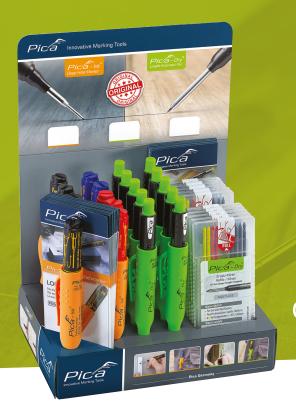

## PCMK Marker Display Pack

Contents - 10x Ink Markers, 10xGraphite Markers, Ink Refills - Black,Red & Blue Graphite Refills - Black, Yellow & Red

| Technical Specifications - Graphite Construction Markers |                                                                                                                                      |  |
|----------------------------------------------------------|--------------------------------------------------------------------------------------------------------------------------------------|--|
| Graphite                                                 | 2B                                                                                                                                   |  |
| Sustainable                                              | Yes - refillable                                                                                                                     |  |
| Surfaces                                                 | Marks almost all surfaces - whether dry, wet, glossy, rough or dusty.<br>Specical leads allow for marking on bright or dark surfaces |  |
| Remove                                                   | Wipe clean from glossy surfaces with damp cloth                                                                                      |  |

| Technical Specifications -<br>Ink Construction Markers |                                                                       |  |
|--------------------------------------------------------|-----------------------------------------------------------------------|--|
| Ink                                                    | Permanent alcohol-based ink                                           |  |
| Sustainable                                            | Yes - refillable                                                      |  |
| Surfaces                                               | Marks on almost all kinds of dry surfaces                             |  |
| Remove                                                 | Removable from glossy surfaces with alcohol and other usable solvents |  |
| Resistant                                              | Instantly water and abrasion resistant                                |  |