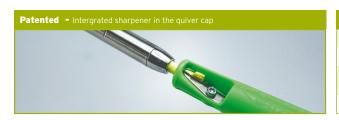

## PCMK Marker Display Pack

Contents - 10x Ink Markers, 10xGraphite Markers, Ink Refills - Black,Red & Blue Graphite Refills - Black, Yellow & Red

| Technical Specifications - Graphite Construction Markers |                                                                                                                                      |  |
|----------------------------------------------------------|--------------------------------------------------------------------------------------------------------------------------------------|--|
| Graphite                                                 | 2B                                                                                                                                   |  |
| Sustainable                                              | Yes - refillable                                                                                                                     |  |
| Surfaces                                                 | Marks almost all surfaces - whether dry, wet, glossy, rough or dusty.<br>Specical leads allow for marking on bright or dark surfaces |  |
| Remove                                                   | Wipe clean from glossy surfaces with damp cloth                                                                                      |  |

| Technical Specifications -<br>Ink Construction Markers |                                                                       |  |
|--------------------------------------------------------|-----------------------------------------------------------------------|--|
| Ink                                                    | Permanent alcohol-based ink                                           |  |
| Sustainable                                            | Yes - refillable                                                      |  |
| Surfaces                                               | Marks on almost all kinds of dry surfaces                             |  |
| Remove                                                 | Removable from glossy surfaces with alcohol and other usable solvents |  |
| Resistant                                              | Instantly water and abrasion resistant                                |  |