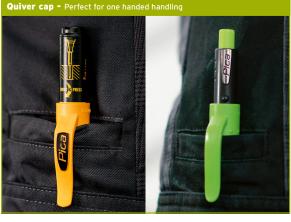

## PCMK Marker Display Pack

Contents - 10x Ink Markers, 10xGraphite Markers, Ink Refills - Black,Red & Blue Graphite Refills - Black, Yellow & Red

| Technical Specifications - Graphite Construction Markers |                                                                                                                                      |  |
|----------------------------------------------------------|--------------------------------------------------------------------------------------------------------------------------------------|--|
| Graphite                                                 | 2B                                                                                                                                   |  |
| Sustainable                                              | Yes - refillable                                                                                                                     |  |
| Surfaces                                                 | Marks almost all surfaces - whether dry, wet, glossy, rough or dusty.<br>Specical leads allow for marking on bright or dark surfaces |  |
| Remove                                                   | Wipe clean from glossy surfaces with damp cloth                                                                                      |  |

| Technical Specifications -<br>Ink Construction Markers |                                                                       |  |
|--------------------------------------------------------|-----------------------------------------------------------------------|--|
| Ink                                                    | Permanent alcohol-based ink                                           |  |
| Sustainable                                            | Yes - refillable                                                      |  |
| Surfaces                                               | Marks on almost all kinds of dry surfaces                             |  |
| Remove                                                 | Removable from glossy surfaces with alcohol and other usable solvents |  |
| Resistant                                              | Instantly water and abrasion resistant                                |  |