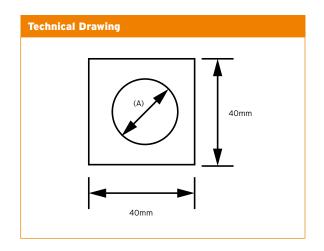

## Square Washer Plates

| The Range |            |                   |
|-----------|------------|-------------------|
| Material  | Dimensions | Hole Diameter (A) |
| CSA06506  | 40 x 40mm  | M6                |
| CSA08506  | 40 x 40mM  | M8                |
| CSA10506  | 40 x 40mm  | M10               |
| CSA12506  | 40 x 40mm  | M12               |