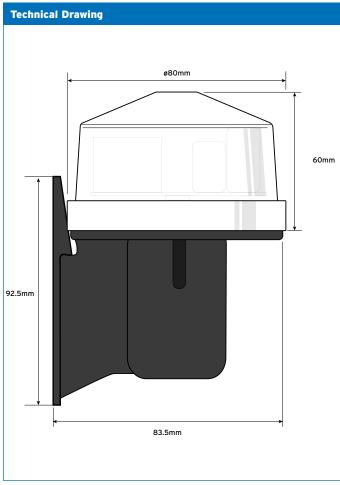

| Technical Specifications                  |                                               |
|-------------------------------------------|-----------------------------------------------|
| Туре                                      | Thermal                                       |
| Voltage Range 50/60 Hz                    | 240 Vac                                       |
| On / Off Levels                           | 70/105 Lux                                    |
| Switching Ratio                           | Max 1:13 Positive                             |
| Typical Load                              | 1200W Incandescent,<br>500W HPS/MH & 250W LED |
| Temperature Range                         | -20°c (Day)<br>+55°c (Night)                  |
| Load Switching Capacity Current           | 5 Amps                                        |
| Max. Power Factor Corr                    | 60 MFD                                        |
| Typical Switching Delay                   | 60 sec                                        |
| Enclosure material                        | UV Stabilised Polycarbonate                   |
| Power Consumption                         | 3 Watts ( Light)<br>Zero (Dark)               |
| IP Rating (mounted)                       | IP65                                          |
| Number of Pins                            | 3                                             |
| Dimensions (Photocell)                    | Ø 80mm W x 60mm H                             |
| Fixing (where applicable hole dimensions) | NEMA                                          |
| Bracket & Screws                          | M5 Holes , 80mm between                       |
| Dimensions (Bracket)                      | 92.5 x 73 x 83.5mm (H x W x D)                |
| Surge fitted                              | Yes                                           |
|                                           |                                               |