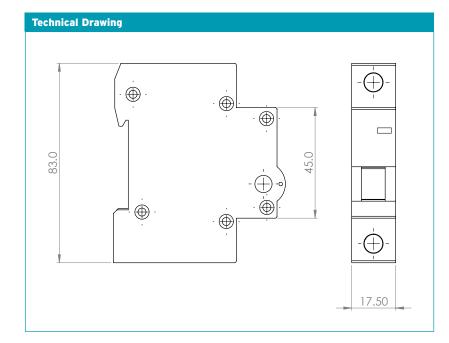

## MODBLANK-SP

Module Blank (Domestic Consumer Units)

**NIGLON** 

| Technical Specifications |                                                  |
|--------------------------|--------------------------------------------------|
| No of Modules            | 1 (Single module)                                |
| Half Din Rail            | Mounting                                         |
| Suitability              | TPN Boards : No<br>Domestic Consumer Units : Yes |
| Material                 | ABS                                              |