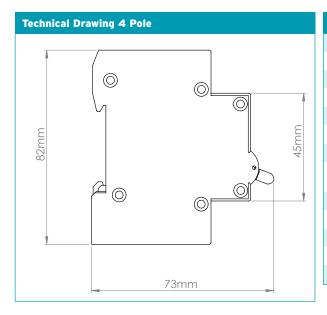

## niglon

Circuit Protection

RCD Incomer Kits
(Supplied with links)

| Technical Specifications     |                     |                     |                     |                |
|------------------------------|---------------------|---------------------|---------------------|----------------|
| List No                      | ICK100430           | ICK1004100          | ICK1004300          | ICK1004100S    |
| Number of poles              | 4P                  | 4P                  | 4P                  | 4P             |
| Rate voltage(Un)             | 400VAC              | 400VAC              | 400VAC              | 400VAC         |
| Rated Current                | 100A                | 100A                | 100A                | 100A           |
| Rated Residual Current       | 30mA                | 100mA               | 300mA               | 100mA          |
| Time Delay                   | -                   | -                   | -                   | 4 Seconds      |
| Rated frequency              | 50/60Hz             | 50/60Hz             | 50/60Hz             | 50/60Hz        |
| Rated short-circuit capacity | 10kA                | 10kA                | 10kA                | 10kA           |
| IP degree                    | IP20                | IP20                | IP20                | IP20           |
| Terminals                    | 1-35mm <sup>2</sup> | 1-35mm <sup>2</sup> | 1-35mm <sup>2</sup> | 1-35mm²        |
| Torque of screw              | 3Nm                 | 3Nm                 | 3Nm                 | 3Nm            |
| Standards                    | BS EN 60439-3       | BS EN 60439-3       | BS EN 60439-3       | BS EN 60439-3  |
| Dimensions (HxDxW)           | 82 x 73 x 70mm      | 82 x 73 x 70mm      | 82 x 73 x 70mm      | 82 x 73 x 70mm |