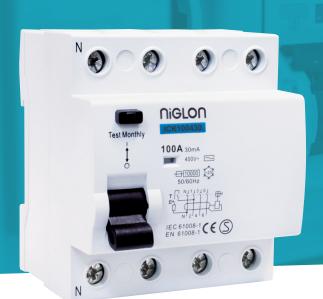

## niglon

Circuit Protection

RCD Incomer Kits
(Supplied with links)

| Technical Specifications     |                     |                     |                     |                |
|------------------------------|---------------------|---------------------|---------------------|----------------|
| List No                      | ICK100430           | ICK1004100          | ICK1004300          | ICK1004100S    |
| Number of poles              | 4P                  | 4P                  | 4P                  | 4P             |
| Rate voltage(Un)             | 400VAC              | 400VAC              | 400VAC              | 400VAC         |
| Rated Current                | 100A                | 100A                | 100A                | 100A           |
| Rated Residual Current       | 30mA                | 100mA               | 300mA               | 100mA          |
| Time Delay                   | -                   | -                   | -                   | 4 Seconds      |
| Rated frequency              | 50/60Hz             | 50/60Hz             | 50/60Hz             | 50/60Hz        |
| Rated short-circuit capacity | 10kA                | 10kA                | 10kA                | 10kA           |
| IP degree                    | IP20                | IP20                | IP20                | IP20           |
| Terminals                    | 1-35mm <sup>2</sup> | 1-35mm <sup>2</sup> | 1-35mm <sup>2</sup> | 1-35mm²        |
| Torque of screw              | 3Nm                 | 3Nm                 | 3Nm                 | 3Nm            |
| Standards                    | BS EN 60439-3       | BS EN 60439-3       | BS EN 60439-3       | BS EN 60439-3  |
| Dimensions (HxDxW)           | 82 x 73 x 70mm      | 82 x 73 x 70mm      | 82 x 73 x 70mm      | 82 x 73 x 70mm |