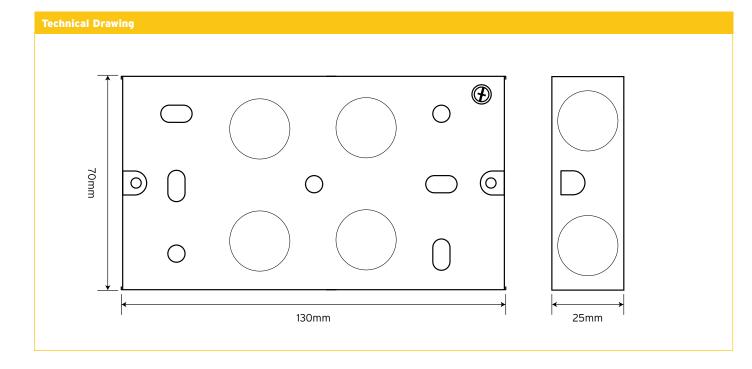

## **E12** Metal Switch & Socket Box

25mm 2 gang fitted with 1 adjustable & 1 fixed lug

| Technical Specifications |                         |
|--------------------------|-------------------------|
| Depth                    | 25mm                    |
| No. Gangs                | 2 Gang                  |
| Lugs                     | 1 Adjustable & 1 Fitted |
| Dimensions               | 70x130x25mm             |