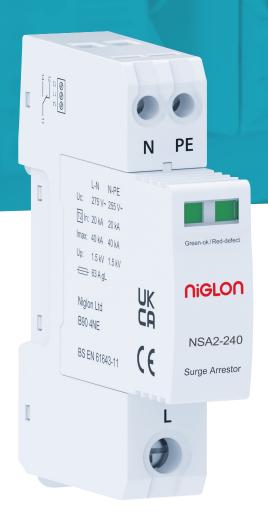

## NSA2-240 Type 2 Surge Protection Kit Compact Pluggable c/w neutral & earth links

| Technical Specifications                 |                                                        |
|------------------------------------------|--------------------------------------------------------|
| Change to Suitable for Earthing Type     | TN-C, TN-C-S, IT & TT                                  |
| Туре                                     | Type 2                                                 |
| Rated Working voltage of Uo              | 230V                                                   |
| Max. discharge current<br>8/20µs (kA)    | 40kA                                                   |
| Nominal Discharge current<br>8/20µs (kA) | 20kA                                                   |
| Max. Continuous (Uc) operating voltage   | 275 V~                                                 |
| Voltage protection level (kV) (Up)       | 335 Vac withstand                                      |
| Supplied with cables                     | Yes                                                    |
| IP Rating                                | IP20                                                   |
| Material                                 | PA66                                                   |
| Local indicator                          | Green indicates normal state and red indicates failure |
| Flammability Rating                      | Comply with UL94V-0                                    |
| Remote Signaller                         | Yes                                                    |
| Busbar Mounting                          | Yes                                                    |
| Relevant Standards                       | BS EN 61643-11                                         |