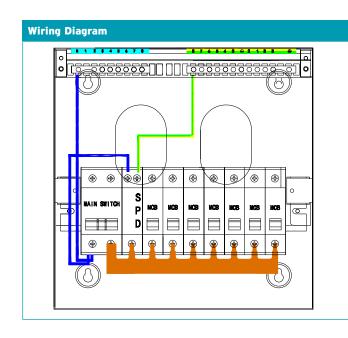

## NSA2-240 Type 2 Surge Protection Kit Compact Pluggable c/w neutral & earth links

| Technical Specifications                 |                                                        |
|------------------------------------------|--------------------------------------------------------|
| Change to Suitable for Earthing Type     | TN-C, TN-C-S, IT & TT                                  |
| Туре                                     | Type 2                                                 |
| Rated Working voltage of Uo              | 230V                                                   |
| Max. discharge current<br>8/20µs (kA)    | 40kA                                                   |
| Nominal Discharge current<br>8/20µs (kA) | 20kA                                                   |
| Max. Continuous (Uc) operating voltage   | 275 V~                                                 |
| Voltage protection level (kV) (Up)       | 335 Vac withstand                                      |
| Supplied with cables                     | Yes                                                    |
| IP Rating                                | IP20                                                   |
| Material                                 | PA66                                                   |
| Local indicator                          | Green indicates normal state and red indicates failure |
| Flammability Rating                      | Comply with UL94V-0                                    |
| Remote Signaller                         | Yes                                                    |
| Busbar Mounting                          | Yes                                                    |
| Relevant Standards                       | BS EN 61643-11                                         |