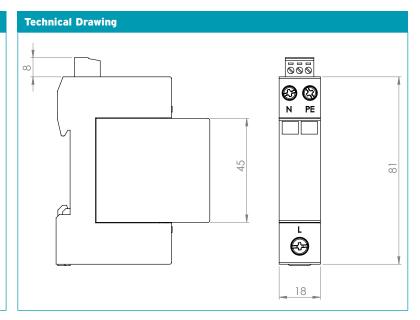

## NSA2-240 Type 2 Surge Protection Kit Compact Pluggable c/w neutral & earth links

| Technical Specifications                 |                                                        |
|------------------------------------------|--------------------------------------------------------|
| Change to Suitable for Earthing Type     | TN-C, TN-C-S, IT & TT                                  |
| Туре                                     | Type 2                                                 |
| Rated Working voltage of Uo              | 230V                                                   |
| Max. discharge current<br>8/20µs (kA)    | 40kA                                                   |
| Nominal Discharge current<br>8/20µs (kA) | 20kA                                                   |
| Max. Continuous (Uc) operating voltage   | 275 V~                                                 |
| Voltage protection level (kV) (Up)       | 335 Vac withstand                                      |
| Supplied with cables                     | Yes                                                    |
| IP Rating                                | IP20                                                   |
| Material                                 | PA66                                                   |
| Local indicator                          | Green indicates normal state and red indicates failure |
| Flammability Rating                      | Comply with UL94V-0                                    |
| Remote Signaller                         | Yes                                                    |
| Busbar Mounting                          | Yes                                                    |
| Relevant Standards                       | BS EN 61643-11                                         |