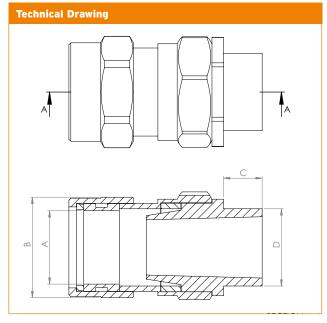

| Technical Specifications                 |            |         |         |         |          |          |           |          |
|------------------------------------------|------------|---------|---------|---------|----------|----------|-----------|----------|
| List No.                                 | LSF20SCW   | LSF20CW | LSF25CW | LSF32CW | *LSF40CW | *LSF50CW | *LSF63CW* | *LSF75CW |
| Size                                     | 20mm Small | 20mm    | 25mm    | 32mm    | 40mm     | 50mm     | 63mm      | 63mm     |
| Entry Threads "D" (Metric)               | M20        | M20     | M25     | M32     | M40      | M50      | M63       | M75      |
| Entry Threads "D"<br>(Thread Length "C") | 10.0mm     | 10.0mm  | 10.0mm  | 10.0mm  | 15.0mm   | 15.0mm   | 15.0mm    | 15.0mm   |
| Overall Cable Diameter "A" (Min)         | 9.5mm      | 13.9mm  | 19.9mm  | 26.2mm  | 27.9mm   | 44.9mm   | 55.9mm    | 68.5mm   |
| Overall Cable Diameter "A" (Max)         | 15.9mm     | 20.8mm  | 27.2mm  | 33.5mm  | 39.4mm   | 52.6mm   | 65.3mm    | 77.5mm   |
| Across Flats "B" (Max)                   | 22.5mm     | 26.0mm  | 34.5mm  | 41.5mm  | 50.2mm   | 62.1mm   | 79.2mm    | 92.4mm   |
| Across Corners "B" (Max)                 | 24.9mm     | 29.2mm  | 38.3mm  | 46.5mm  | 56.0mm   | 68.2mm   | 86.5mm    | 102.8mm  |