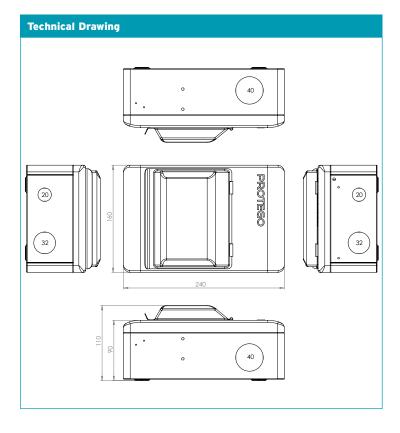

## **Circuit Protection**

PCU0604M Isolator Controlled Consumer Unit Right hand Incomer

| Technical Specifications               |                                       |
|----------------------------------------|---------------------------------------|
| Material Composition                   | Steel (Powder Coated)                 |
| Configurations                         | 6 Module 4 Free Ways 100A DP Isolator |
| Rated Operational Voltage<br>(Un/Ue)   | 230V AC                               |
| Rated Current of Assembly (InA)        | 100A                                  |
| Rated Frquency                         | 50Hz                                  |
| Main Switch Terminal Capacity          | 35mm²                                 |
| IP Rating (Ingress Protection)         | IP20                                  |
| IK Rating (Impact Protection)          | IK05                                  |
| Dimensions                             | 160 (W) x 240 (H) x 110mm(D)          |
| Standards                              | BS7671:2018, BS EN61439-3             |
| 100A Mains Isolator<br>Manufactured to | EN60947:3                             |
| Certification                          | Semko, CE, UKCA                       |