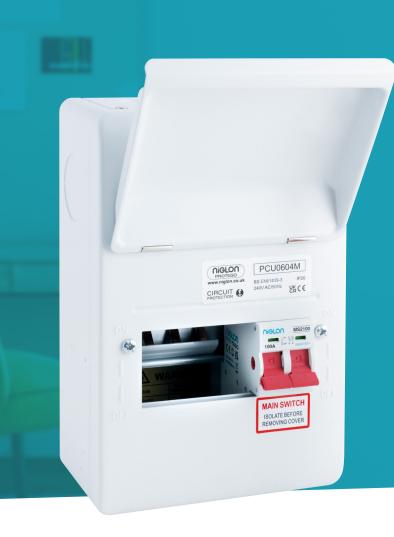

## **Circuit Protection**

PCU0604M Isolator Controlled Consumer Unit Right hand Incomer

| Technical Specifications               |                                       |
|----------------------------------------|---------------------------------------|
| Material Composition                   | Steel (Powder Coated)                 |
| Configurations                         | 6 Module 4 Free Ways 100A DP Isolator |
| Rated Operational Voltage<br>(Un/Ue)   | 230V AC                               |
| Rated Current of Assembly (InA)        | 100A                                  |
| Rated Frquency                         | 50Hz                                  |
| Main Switch Terminal Capacity          | 35mm²                                 |
| IP Rating (Ingress Protection)         | IP20                                  |
| IK Rating (Impact Protection)          | IK05                                  |
| Dimensions                             | 160 (W) x 240 (H) x 110mm(D)          |
| Standards                              | BS7671:2018, BS EN61439-3             |
| 100A Mains Isolator<br>Manufactured to | EN60947:3                             |
| Certification                          | Semko, CE, UKCA                       |