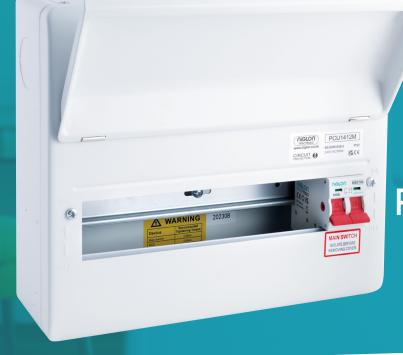

## PCU1412M Isolator Controlled Consumer Unit Right hand Incomer

| Technical Specifications               |                                            |
|----------------------------------------|--------------------------------------------|
| Material Composition                   | Steel (Powder Coated)                      |
| Configurations                         | 14 Module 12 Free Ways<br>100A DP Isolator |
| Rated Operational Voltage<br>(Un/Ue)   | 230V AC                                    |
| Rated Current of Assembly (InA)        | 100A                                       |
| Rated Frquency                         | 50Hz                                       |
| Main Switch Terminal Capacity          | 35mm²                                      |
| IP Rating (Ingress Protection)         | IP20                                       |
| IK Rating (Impact Protection)          | IK05                                       |
| Dimensions                             | 304 (W) x 260 (H) x 110mm (D)              |
| Standards                              | BS7671:2018, BS EN61439-3                  |
| 100A Mains Isolator<br>Manufactured to | EN60947:3                                  |
| Certification                          | Semko, CE, UKCA                            |

**NiGLON** 

All specifications are SEMKO Certified