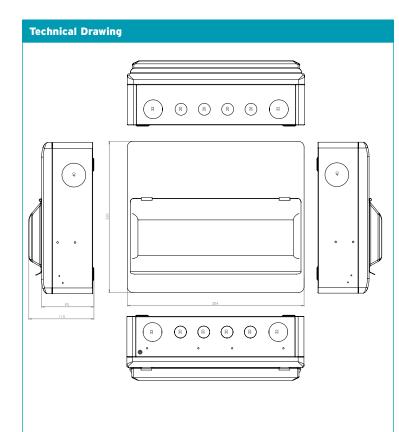

## PCU1412M Isolator Controlled Consumer Unit Right hand Incomer

| Technical Specifications               |                                            |
|----------------------------------------|--------------------------------------------|
| Material Composition                   | Steel (Powder Coated)                      |
| Configurations                         | 14 Module 12 Free Ways<br>100A DP Isolator |
| Rated Operational Voltage<br>(Un/Ue)   | 230V AC                                    |
| Rated Current of Assembly (InA)        | 100A                                       |
| Rated Frquency                         | 50Hz                                       |
| Main Switch Terminal Capacity          | 35mm²                                      |
| IP Rating (Ingress Protection)         | IP20                                       |
| IK Rating (Impact Protection)          | IK05                                       |
| Dimensions                             | 304 (W) x 260 (H) x 110mm (D)              |
| Standards                              | BS7671:2018, BS EN61439-3                  |
| 100A Mains Isolator<br>Manufactured to | EN60947:3                                  |
| Certification                          | Semko, CE, UKCA                            |