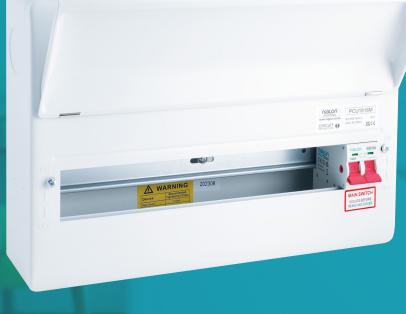

## PCU1816M Isolator Controlled Consumer Unit Right hand Incomer

| Technical Specifications               |                                            |
|----------------------------------------|--------------------------------------------|
| Material Composition                   | Steel (Powder Coated)                      |
| Configurations                         | 18 Module 16 Free Ways<br>100A DP Isolator |
| Rated Operational Voltage<br>(Un/Ue)   | 230V AC                                    |
| Rated Current of Assembly (InA)        | 100A                                       |
| Rated Frquency                         | 50Hz                                       |
| Main Switch Terminal Capacity          | 35mm <sup>2</sup>                          |
| IP Rating (Ingress Protection)         | IP20                                       |
| IK Rating (Impact Protection)          | IK05                                       |
| Dimensions                             | 376 (W) x 260 (H) x 110mm (D)              |
| Standards                              | BS7671:2018, BS EN61439-3                  |
| 100A Mains Isolator<br>Manufactured to | EN60947:3                                  |
| Certification                          | Semko, CE, UKCA                            |