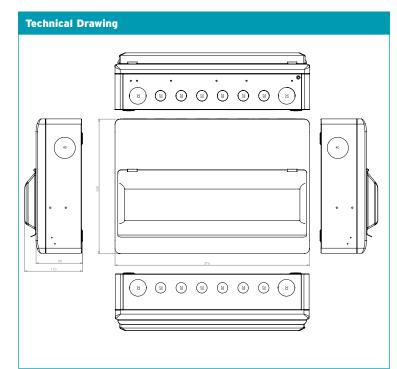

## PCU1816M Isolator Controlled Consumer Unit Right hand Incomer

| Technical Specifications               |                                            |
|----------------------------------------|--------------------------------------------|
| Material Composition                   | Steel (Powder Coated)                      |
| Configurations                         | 18 Module 16 Free Ways<br>100A DP Isolator |
| Rated Operational Voltage<br>(Un/Ue)   | 230V AC                                    |
| Rated Current of Assembly (InA)        | 100A                                       |
| Rated Frquency                         | 50Hz                                       |
| Main Switch Terminal Capacity          | 35mm <sup>2</sup>                          |
| IP Rating (Ingress Protection)         | IP20                                       |
| IK Rating (Impact Protection)          | IK05                                       |
| Dimensions                             | 376 (W) x 260 (H) x 110mm (D)              |
| Standards                              | BS7671:2018, BS EN61439-3                  |
| 100A Mains Isolator<br>Manufactured to | EN60947:3                                  |
| Certification                          | Semko, CE, UKCA                            |