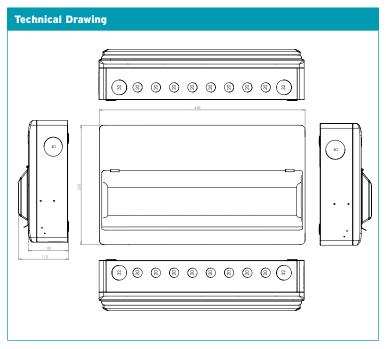

PCU2220M
Isolator Controlled
Consumer Unit
Right hand Incomer

| Technical Specifications               |                                            |
|----------------------------------------|--------------------------------------------|
| Material Composition                   | Steel (Powder Coated)                      |
| Configurations                         | 22 Module 20 Free Ways<br>100A DP Isolator |
| Rated Operational Voltage<br>(Un/Ue)   | 230V AC                                    |
| Rated Current of Assembly (InA)        | 100A                                       |
| Rated Frquency                         | 50Hz                                       |
| Main Switch Terminal Capacity          | 35mm²                                      |
| IP Rating (Ingress Protection)         | IP20                                       |
| IK Rating (Impact Protection)          | IK05                                       |
| Dimensions                             | 448 (W) x 260 (H) x 110mm (D)              |
| Standards                              | BS7671:2018, BS EN61439-3                  |
| 100A Mains Isolator<br>Manufactured to | EN60947:3                                  |
| Certification                          | Semko, CE, UKCA                            |