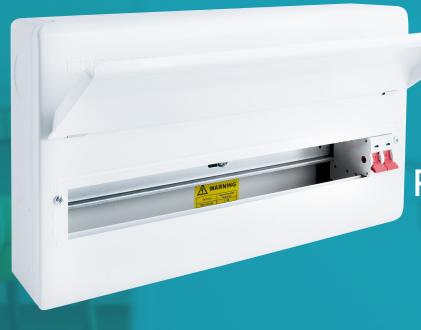

PCU2220M
Isolator Controlled
Consumer Unit
Right hand Incomer

| Technical Specifications               |                                            |
|----------------------------------------|--------------------------------------------|
| Material Composition                   | Steel (Powder Coated)                      |
| Configurations                         | 22 Module 20 Free Ways<br>100A DP Isolator |
| Rated Operational Voltage<br>(Un/Ue)   | 230V AC                                    |
| Rated Current of Assembly (InA)        | 100A                                       |
| Rated Frquency                         | 50Hz                                       |
| Main Switch Terminal Capacity          | 35mm²                                      |
| IP Rating (Ingress Protection)         | IP20                                       |
| IK Rating (Impact Protection)          | IK05                                       |
| Dimensions                             | 448 (W) x 260 (H) x 110mm (D)              |
| Standards                              | BS7671:2018, BS EN61439-3                  |
| 100A Mains Isolator<br>Manufactured to | EN60947:3                                  |
| Certification                          | Semko, CE, UKCA                            |