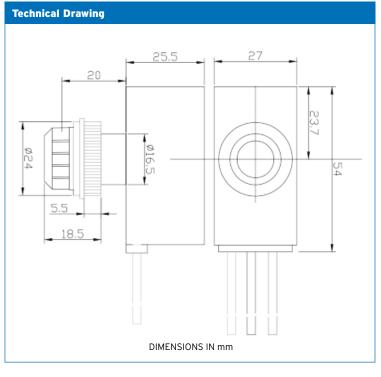

| Technical Specifications | ;                                                 |
|--------------------------|---------------------------------------------------|
| Class                    | Class II (Must not be earthed)                    |
| Ingress Protection (IP)  | IP54(Casing), IP66(Lens)                          |
| Nominal Voltage          | 120/240/277 Vac,50/60Hz                           |
| Applicable Voltage       | 105-305 Vac,50/60Hz                               |
| Rated Load               | 10A (5A)                                          |
| Sensor                   | Photodiode                                        |
| Standard of Compliance   | CE, UKCA                                          |
| Power Consumption        | <1W                                               |
| Operating Temperature    | -30C to +70C                                      |
| Life Span                | 5000 Operations Minimum                           |
| Fail Mode                | Fail Off                                          |
| Switch on Level          | <70 Lux                                           |
| Switch off Level         | >105 Lux                                          |
| On/Off Delay             | 10-30 secs                                        |
| Clearance Hole Required  | 17mm Dia.                                         |
| Max. Load                | LED: 600W<br>Incandescent: 2000W<br>HPS/MH: 1000W |