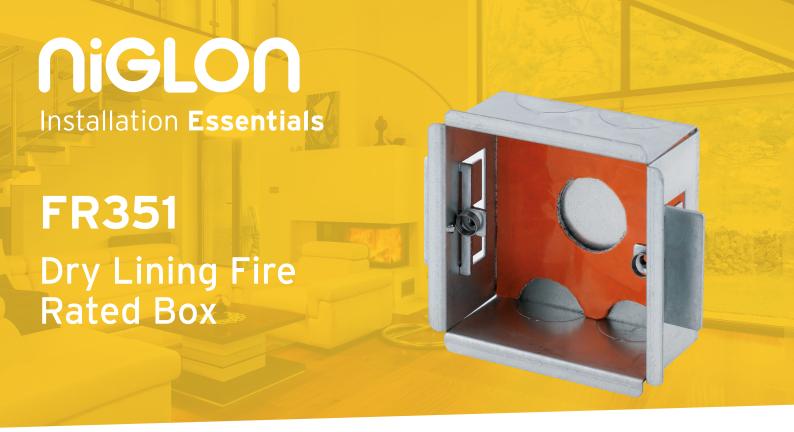

| lechnical Specifications |                                                                                                                         |
|--------------------------|-------------------------------------------------------------------------------------------------------------------------|
| Board Thickness          | 9-22mm                                                                                                                  |
| Cut Out Dimensions       | 73 mm x 73 mm                                                                                                           |
| Lug Type                 | Adjustable                                                                                                              |
| Material                 | Galvanised S