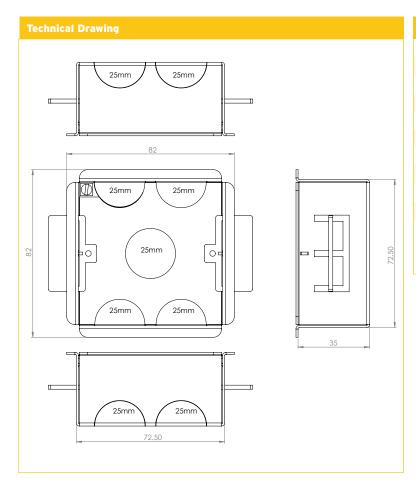

| lechnical Specifications |                                                                                                                         |
|--------------------------|-------------------------------------------------------------------------------------------------------------------------|
| Board Thickness          | 9-22mm                                                                                                                  |
| Cut Out Dimensions       | 73 mm x 73 mm                                                                                                           |
| Lug Type                 | Adjustable                                                                                                              |
| Material                 | Galvanised Steel                                                                                                        |
| Mounting Depth           | 35mm                                                                                                                    |
| Number of Gangs          | 1                                                                                                                       |
| Dimensions               | 82x82x36mm (HxWxD)                                                                                                      |
| Number of Knockouts      | 5 x 25mm                                                                                                                |
| Earth Terminal           | Yes - Brass                                                                                                             |
| Pad Insert               | Intumescent Composite                                                                                                   |
| Standards                | BS4662 (where applicable)<br>(Acoustic) ISO 10140-2-2010<br>(120min. Fire Resistance)<br>EN 1363-1:2020, EN 1364-1:2015 |