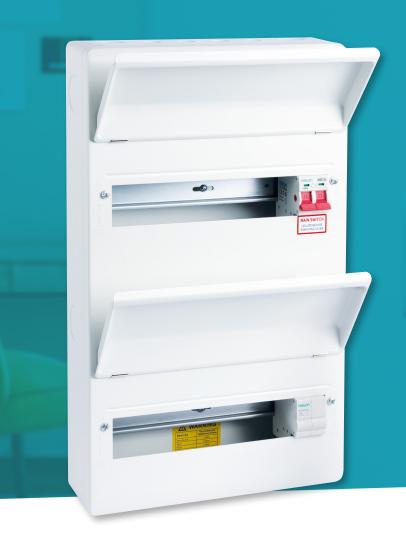

## NiGLON Circuit Protection

**PCU2824M Isolator Controlled Consumer Unit** Right hand Incomer **Double Row board** 

| Technical Specifications               |                                            |
|----------------------------------------|--------------------------------------------|
| Material Composition                   | Steel (Powder Coated)                      |
| Configurations                         | 28 Module 24 Free Ways 125A DP<br>Isolator |
| Rated Operational Voltage<br>(Un/Ue)   | 230V AC                                    |
| Rated Current of Assembly (InA)        | 125A                                       |
| Rated Frquency                         | 50Hz                                       |
| Main Switch Terminal Capacity          | 50mm²                                      |
| IP Rating (Ingress Protection)         | IP20                                       |
| IK Rating (Impact Protection)          | IK05                                       |
| Dimensions                             | 304 (W) x 520 (H) x 110mm (D)              |
| Standards                              | BS7671:2018, BS EN61439-3                  |
| 125A Mains Isolator<br>Manufactured to | EN60947:3                                  |
| Certification                          | Semko, CE, UKCA                            |