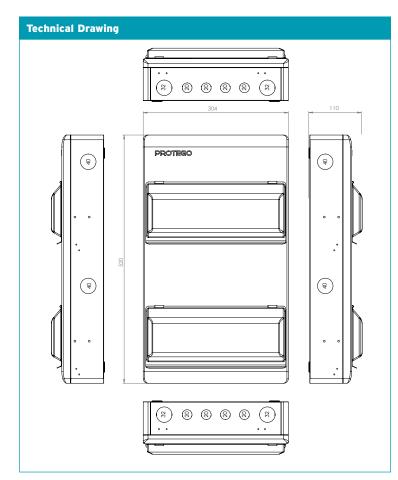

## NiGLON Circuit Protection

**PCU2824M Isolator Controlled Consumer Unit** Right hand Incomer **Double Row board** 

| Technical Specifications               |                                            |
|----------------------------------------|--------------------------------------------|
| Material Composition                   | Steel (Powder Coated)                      |
| Configurations                         | 28 Module 24 Free Ways 125A DP<br>Isolator |
| Rated Operational Voltage<br>(Un/Ue)   | 230V AC                                    |
| Rated Current of Assembly (InA)        | 125A                                       |
| Rated Frquency                         | 50Hz                                       |
| Main Switch Terminal Capacity          | 50mm²                                      |
| IP Rating (Ingress Protection)         | IP20                                       |
| IK Rating (Impact Protection)          | IK05                                       |
| Dimensions                             | 304 (W) x 520 (H) x 110mm (D)              |
| Standards                              | BS7671:2018, BS EN61439-3                  |
| 125A Mains Isolator<br>Manufactured to | EN60947:3                                  |
| Certification                          | Semko, CE, UKCA                            |