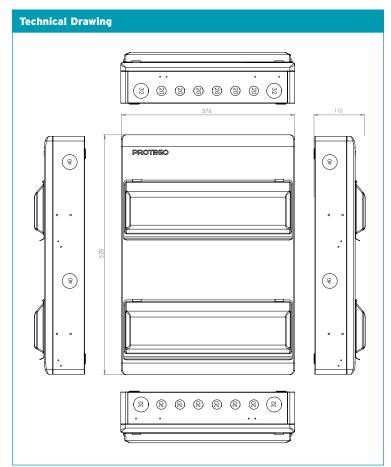

## **NIGLON**Circuit Protection

PCU3632M
Isolator Controlled
Consumer Unit
Right hand Incomer
Double Row board

| Technical Specifications               |                                         |
|----------------------------------------|-----------------------------------------|
| Material Composition                   | Steel (Powder Coated)                   |
| Configurations                         | 36 Module 32 Free Ways 125A DP Isolator |
| Rated Operational Voltage<br>(Un/Ue)   | 230V AC                                 |
| Rated Current of Assembly (InA)        | 125A                                    |
| Rated Frquency                         | 50Hz                                    |
| Main Switch Terminal Capacity          | 50mm²                                   |
| IP Rating (Ingress Protection)         | IP20                                    |
| IK Rating (Impact Protection)          | IK05                                    |
| Dimensions                             | 376 (W) x 520 (H) x 110mm (D)           |
| Standards                              | BS7671:2018, BS EN61439-3               |
| 125A Mains Isolator<br>Manufactured to | EN60947:3                               |
| Certification                          | Semko, CE, UKCA                         |