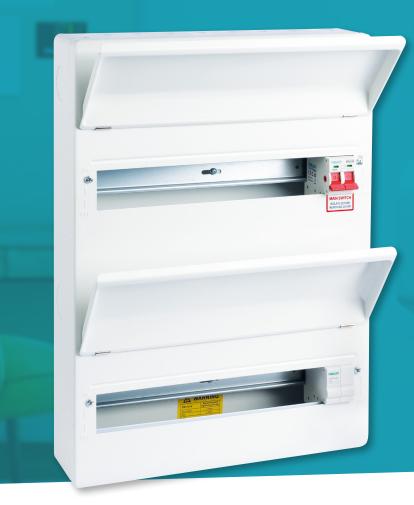

## **NIGLON**Circuit Protection

PCU3632M
Isolator Controlled
Consumer Unit
Right hand Incomer
Double Row board

| Technical Specifications               |                                         |
|----------------------------------------|-----------------------------------------|
| Material Composition                   | Steel (Powder Coated)                   |
| Configurations                         | 36 Module 32 Free Ways 125A DP Isolator |
| Rated Operational Voltage<br>(Un/Ue)   | 230V AC                                 |
| Rated Current of Assembly (InA)        | 125A                                    |
| Rated Frquency                         | 50Hz                                    |
| Main Switch Terminal Capacity          | 50mm²                                   |
| IP Rating (Ingress Protection)         | IP20                                    |
| IK Rating (Impact Protection)          | IK05                                    |
| Dimensions                             | 376 (W) x 520 (H) x 110mm (D)           |
| Standards                              | BS7671:2018, BS EN61439-3               |
| 125A Mains Isolator<br>Manufactured to | EN60947:3                               |
| Certification                          | Semko, CE, UKCA                         |