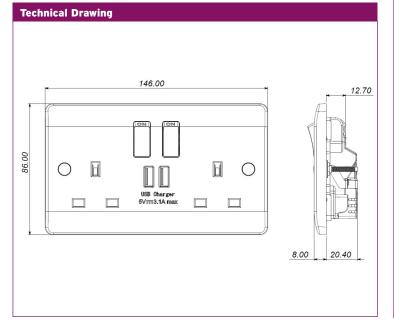

## **NS132USB-3**

2 Gang DP Switched Socket Outlet with 2 USB Ports

A new take on traditional moulded wiring accessories manufactured in bright white Urea.

| Technical Specifications                                                       |                                                                                                                                            |
|--------------------------------------------------------------------------------|--------------------------------------------------------------------------------------------------------------------------------------------|
| Voltage Current Rating Torque Value Cable Capacity Back Box Depth USB Charging | Front Plate - Urea Rear Housing - Nylon Terminals - Brass Terminal Screws - Steel & Yellow Passivated 240V~ 50Hz 13A 1.8Nm 4 x 2.5mm2 25mm |
| Output<br>USB Output                                                           | 5V DC, 3.1A (Total)                                                                                                                        |
| Connector                                                                      | USB Type "A"                                                                                                                               |
| Standby Current<br>Anti Microbial                                              | 2mA                                                                                                                                        |
| Certified                                                                      | Yes                                                                                                                                        |
| Warranty                                                                       | 20 Years                                                                                                                                   |
| IP Rating Operational                                                          | IP20                                                                                                                                       |
| Temperature                                                                    | -5 to +40 C                                                                                                                                |
| Standards                                                                      | BS1363-2:2023,<br>BS EN 62368<br>EMC 2014/30/EU                                                                                            |
| No. Poles<br>Switched                                                          | Double Pole<br>Yes                                                                                                                         |