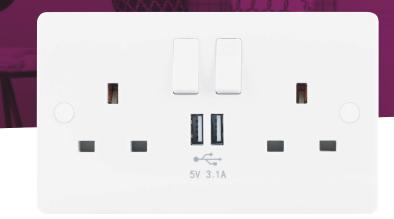

## **NS132USB-3**

2 Gang DP Switched Socket Outlet with 2 USB Ports

A new take on traditional moulded wiring accessories manufactured in bright white Urea.

| Technical Specifications                                                       |                                                                                                                                            |
|--------------------------------------------------------------------------------|--------------------------------------------------------------------------------------------------------------------------------------------|
| Voltage Current Rating Torque Value Cable Capacity Back Box Depth USB Charging | Front Plate - Urea Rear Housing - Nylon Terminals - Brass Terminal Screws - Steel & Yellow Passivated 240V~ 50Hz 13A 1.8Nm 4 x 2.5mm2 25mm |
| Output<br>USB Output                                                           | 5V DC, 3.1A (Total)                                                                                                                        |
| Connector                                                                      | USB Type "A"                                                                                                                               |
| Standby Current<br>Anti Microbial                                              | 2mA                                                                                                                                        |
| Certified                                                                      | Yes                                                                                                                                        |
| Warranty                                                                       | 20 Years                                                                                                                                   |
| IP Rating Operational                                                          | IP20                                                                                                                                       |
| Temperature                                                                    | -5 to +40 C                                                                                                                                |
| Standards                                                                      | BS1363-2:2023,<br>BS EN 62368<br>EMC 2014/30/EU                                                                                            |
| No. Poles<br>Switched                                                          | Double Pole<br>Yes                                                                                                                         |