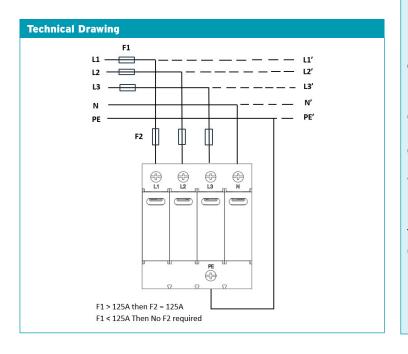

| Technical Specifications             |                                     |
|--------------------------------------|-------------------------------------|
| Network System<br>Mode of Protection | TN-S<br>L-PE, N-PE                  |
| Protective Element                   | High Energy MOV                     |
| Mounting                             | Din Rail                            |
| Max Cable Size                       | 35mm2                               |
| Terminal Screw                       |                                     |
| Torque                               | 3.0Nm                               |
| Remote Signaller                     | Yes (max cable 1.5mm2)              |
| Fault Indicator                      | Green:Ok/Red:Replace                |
| Max. Continuous                      |                                     |
| operating voltage                    | 0751/                               |
| (Uc)                                 | 275V                                |
| Nominal Discharge current 8/20us     | 20kA                                |
| Max. discharge                       | ZUNA                                |
| current 8/20us                       |                                     |
| (lmax)                               | 50kA                                |
| Voltage protection                   |                                     |
| level (kV) (Up)                      | 1.5kV                               |
| Housing Material                     | Thermoplastic UL 94 V-0             |
| Thermal Protection                   | Yes                                 |
| Compliance                           | IEC 61643-11:2011                   |
| 5 . 5                                | IEC 61643-11:2012                   |
| Backup Protection                    | 125A (if required) see Tech Drawing |
| Englosuros (Meye)                    | EM3420(4), M3CU8E(8),               |
| Enclosures (Ways)                    | TPN-AE(16)                          |
|                                      | -( /                                |