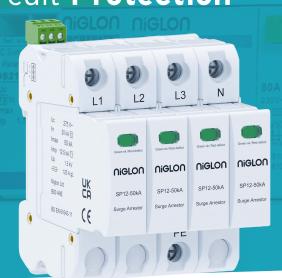

## SP12S-3PN/50KA

Type 1+2 Surge Protection Device

A four module 3 pole and neutral Type 1+2 combined lightning and surge arrestor with remote signal contact. Suitable for use where the risk of lightning strikes is high, particularly in buildings with a lightning protection system.

| Technical Specifications             |                                     |
|--------------------------------------|-------------------------------------|
| Network System<br>Mode of Protection | TN-S<br>L-PE, N-PE                  |
| Protective Element                   | High Energy MOV                     |
| Mounting                             | Din Rail                            |
| Max Cable Size                       | 35mm2                               |
| Terminal Screw                       |                                     |
| Torque                               | 3.0Nm                               |
| Remote Signaller                     | Yes (max cable 1.5mm2)              |
| Fault Indicator                      | Green:Ok/Red:Replace                |
| Max. Continuous                      |                                     |
| operating voltage                    | 0751/                               |
| (Uc)                                 | 275V                                |
| Nominal Discharge current 8/20us     | 20kA                                |
| Max. discharge                       | ZUNA                                |
| current 8/20us                       |                                     |
| (lmax)                               | 50kA                                |
| Voltage protection                   |                                     |
| level (kV) (Up)                      | 1.5kV                               |
| Housing Material                     | Thermoplastic UL 94 V-0             |
| Thermal Protection                   | Yes                                 |
| Compliance                           | IEC 61643-11:2011                   |
| 5 . 5                                | IEC 61643-11:2012                   |
| Backup Protection                    | 125A (if required) see Tech Drawing |
| Englosuros (Meye)                    | EM3420(4), M3CU8E(8),               |
| Enclosures (Ways)                    | TPN-AE(16)                          |
|                                      | -( /                                |