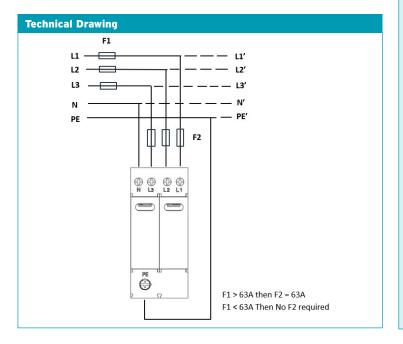

| Technical Specifications            |                           |
|-------------------------------------|---------------------------|
| Network System                      | TT, TN-S                  |
| Mode of Protection                  | L-N, N-PE                 |
| Protective Element                  | High Energy MOV&GDT       |
| Mounting                            | Din Rail                  |
| Max Cable Size                      | L,N:16mm2 PE:35mm2        |
| Terminal Screw                      |                           |
| Torque                              | L,N:1.5Nm PE:2.0-2.5Nm    |
| Remote Signaller                    | Yes (max. cable 1.5mm2)   |
| Fault Indicator                     | Green:Ok/Red:Replace      |
| Max. Continuous                     |                           |
| operating voltage                   | 075)/                     |
| (Uc)                                | 275V                      |
| Nominal Discharge                   | 001-4                     |
| current 8/20us                      | 20kA                      |
| Max. discharge                      |                           |
| current 8/20us                      | 40kA                      |
| (lmax)                              | 40KA                      |
| Voltage protection                  | 1.5kV                     |
| level (kV) (Up)                     | Thermoplastic UL 94 V-0   |
| Housing Material Thermal Protection | Yes                       |
| Compliance                          | IEC 61643-11:2011         |
| Compliance                          | IEC 61643-11:2012         |
| Backup Protection                   | Niglon ref. MCB10C3-63 if |
| Dackup i Totocilon                  | required see Tech Drawing |
| Enclosures (ways)                   | EM3220(2), M3CU6E(6),     |
| Enclosed (ways)                     | TPN-AE(16)                |