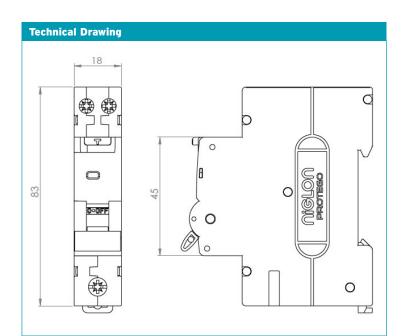

## A Type Switched Line & Neutral Bi-Directional RCBO

1P+N Mini Combined -240V 30mA B Space Saver

| Technical Specifications                                                                                                                                                                              |                                                                                                                                                   |
|-------------------------------------------------------------------------------------------------------------------------------------------------------------------------------------------------------|---------------------------------------------------------------------------------------------------------------------------------------------------|
| Rated Voltage<br>RCD Type<br>Tripping Curve<br>Breaking Capacity<br>Rated trip current<br>Cable Capacity<br>Space Saver<br>Torque Rating<br>Bi-directional<br>Standards<br>List No.<br>RCBO1-6/30SAX2 | 240V<br>A<br>B<br>6kA<br>30mA<br>L=25mm2, L/N=10mm2<br>Yes<br>L=2.5Nm, L/N=1.2Nm<br>Yes<br>BS EN 61009-1, IEC<br>61009-2-2<br>Rated Current<br>6A |
| RCBO1-10/30SAX2                                                                                                                                                                                       | 10A                                                                                                                                               |
| RCBO1-16/30SAX2                                                                                                                                                                                       | 16A                                                                                                                                               |
| RCBO1-20/30SAX2                                                                                                                                                                                       | 20A                                                                                                                                               |
| RCBO1-25/30SAX2                                                                                                                                                                                       | 25A                                                                                                                                               |
| RCBO1-32/30SAX2                                                                                                                                                                                       | 32A                                                                                                                                               |
| RCBO1-40/30SAX2                                                                                                                                                                                       | 40A                                                                                                                                               |