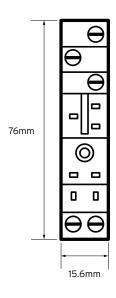

# Technical Drawing

### **General Characteristics**

| Number of poles   | 1            |
|-------------------|--------------|
| Number of pins    | 5            |
| Rated Current     | 12A          |
| Rated Voltage     | 300V         |
| Terminal Capacity | up to 2.5mm² |
| Screw thread      | М3           |
| Tightening Torque | 0.7 Nm       |
| Width             | 15.6mm       |
| Height            | 76mm         |
| Depth             | 61mm         |
| Weight            | 0.14Kg       |