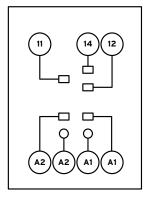

# **Wiring Diagram**

# RELAYS SOCKET FOR SPCO SLIMLINE RELAYS 5PSOCK-SLIM

Din rail mounting relay socket for slimline relays. Can be surface mounted. Screw terminals to cage clamp. All switching contacts are one side.