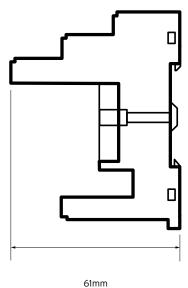

# Technical Drawing

### **General Characteristics**

| Number of poles   | 1            |
|-------------------|--------------|
| Number of pins    | 5            |
| Rated Current     | 12A          |
| Rated Voltage     | 300V         |
| Terminal Capacity | up to 2.5mm² |
| Screw thread      | М3           |
| Tightening Torque | 0.7 Nm       |
| Width             | 15.6mm       |
| Height            | 76mm         |
| Depth             | 61mm         |
| Weight            | 0.14Kg       |