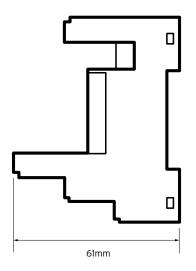

### **General Characteristics**

| Number of poles   | 2            |
|-------------------|--------------|
| Number of pins    | 8            |
| Rated Current     | 12A          |
| Rated Voltage     | 300V         |
| Terminal Capacity | up to 2.5mm² |
| Screw thread      | M3           |
| Tightening Torque | 0.7 Nm       |
| Width             | 15.6mm       |
| Height            | 76mm         |
| Depth             | 61mm         |
| Weight            | 0.18Kg       |

# Technical Drawing