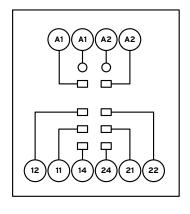

acts are one side.

nigLon Control & Automation

### **General Characteristics**

| Number of poles   | 2            |
|-------------------|--------------|
| Number of pins    | 8            |
| Rated Current     | 12A          |
| Rated Voltage     | 300V         |
| Terminal Capacity | up to 2.5mm² |
| Screw thread      | M3           |
| Tightening Torque | 0.7 Nm       |
| Width             | 15.6mm       |
| Height            | 76mm         |
| Depth             | 61mm         |
| Weight            | 0.18Kg       |

# **Available Accessories**

| RM1     | Plugin diode module 6/220V DC |
|---------|-------------------------------|
| RM2     | Plugin LED module 24V AC/DC   |
| RM3     | Plugin LED module 110/230V AC |
| 1PRCLIP | Plastic eject/retain clip     |

## **Wiring Diagram**



# Technical Drawing





#### Additional Information

This product is for use by skilled persons or instructed persons. The installation of this product must comply with current IEE regulations. Terminals, including those factory fitted, must be checked for correct tightness before commissioning. All terminals should be periodically checked for correct tightness. The data herein serves only to describe the product and should not be regarded as representing guaranteed properties in the legal sense. We reserve the rights of modification, whilst every care has been take in ensuring the accuracy of this catalogue, the Supplier accepts no liability whatsoever for any eventuality arising from errors or omissions within its catalogues, brochures or within any online presence.