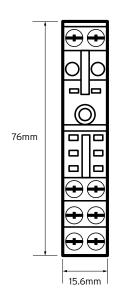

### **General Characteristics**

| Number of poles   | 2            |
|-------------------|--------------|
| Number of pins    | 8            |
| Rated Current     | 12A          |
| Rated Voltage     | 300V         |
| Terminal Capacity | up to 2.5mm² |
| Screw thread      | M3           |
| Tightening Torque | 0.7 Nm       |
| Width             | 15.6mm       |
| Height            | 76mm         |
| Depth             | 61mm         |
| Weight            | 0.18Kg       |

# Technical Drawing