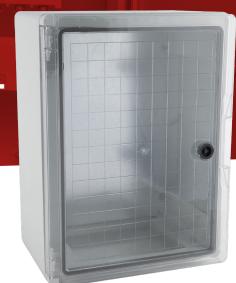

## nigLon Control & Automation

# **ENCLOSURES**

# ABS PLASTIC - TRANSPARENT DOOR - PE241813C





#### **General Characteristics**

| Body material                       | ABS Plastic     |
|-------------------------------------|-----------------|
| Door material                       | Polycarbonate   |
| Flame test                          | 650°C Glow Wire |
| Ingress Protection                  | IP65 / IK10     |
| Height                              | 240mm           |
| Width                               | 180mm           |
| Depth                               | 120mm           |
| Useable depth with backplate fitted | 98mm            |
| Backplate                           | 185x120mm       |
| Number of Locks                     | 1               |
| Operating Temperature               | -25°C to +60°C  |
| Weight                              | 1.1 Kg          |

#### **Te