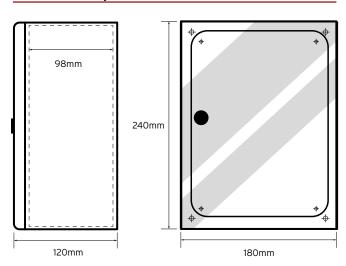

#### **Technical Drawing**

#### **General Characteristics**

| Body material                       | ABS Plastic     |
|-------------------------------------|-----------------|
| Door material                       | Polycarbonate   |
| Flame test                          | 650°C Glow Wire |
| Ingress Protection                  | IP65 / IK10     |
| Height                              | 240mm           |
| Width                               | 180mm           |
| Depth                               | 120mm           |
| Useable depth with backplate fitted | 98mm            |
| Backplate                           | 185x120mm       |
| Number of Locks                     | 1               |
| Operating Temperature               | -25°C to +60°C  |
| Weight                              | 1.1 Kg          |