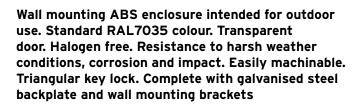

# ABS PLASTIC - TRANSPARENT DOOR - PE282113C

#### **General Characteristics**

| Body material                       | ABS Plastic     |
|-------------------------------------|-----------------|
| Door material                       | Polycarbonate   |
| Flame test                          | 650°C Glow Wire |
| Ingress Protection                  | IP65 / IK10     |
| Height                              | 280mm           |
| Width                               | 210mm           |
| Depth                               | 130mm           |
| Useable depth with backplate fitted | 108mm           |
| Backplate height                    | 190mm           |
| Backplate width                     | 120mm           |
| Number of Locks                     | 1               |
| Operating Temperature               | -25°C to +60°C  |
| Weight                              | 1.14 Kg         |