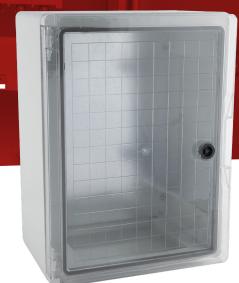

# ABS PLASTIC - TRANSPARENT DOOR - PE282113C

#### **General Characteristics**

| Body material                       | ABS Plastic     |
|-------------------------------------|-----------------|
| Door material                       | Polycarbonate   |
| Flame test                          | 650°C Glow Wire |
| Ingress Protection                  | IP65 / IK10     |
| Height                              | 280mm           |
| Width                               | 210mm           |
| Depth                               | 130mm           |
| Useable depth with backplate fitted | 108mm           |
| Backplate height                    | 190mm           |
| Backplate width                     | 120mm           |
| Number of Locks                     | 1               |
| Operating Temperature               | -25°C to +60°C  |
| Weight                              | 1.14 Kg         |