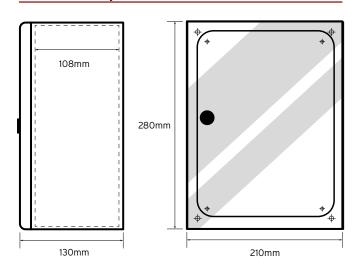

### Technical Drawing

#### **General Characteristics**

| Body material                       | ABS Plastic     |
|-------------------------------------|-----------------|
| Door material                       | Polycarbonate   |
| Flame test                          | 650°C Glow Wire |
| Ingress Protection                  | IP65 / IK10     |
| Height                              | 280mm           |
| Width                               | 210mm           |
| Depth                               | 130mm           |
| Useable depth with backplate fitted | 108mm           |
| Backplate height                    | 190mm           |
| Backplate width                     | 120mm           |
| Number of Locks                     | 1               |
| Operating Temperature               | -25°C to +60°C  |
| Weight                              | 1.14 Kg         |