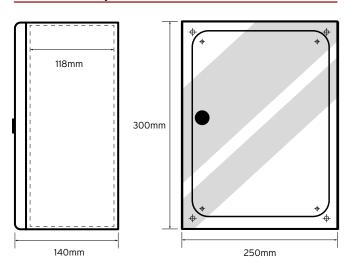

#### **General Characteristics**

| Body material                       | ABS Plastic     |
|-------------------------------------|-----------------|
| Door material                       | Polycarbonate   |
| Flame test                          | 650°C Glow Wire |
| Ingress Protection                  | IP65 / IK10     |
| Height                              | 300mm           |
| Width                               | 250mm           |
| Depth                               | 140mm           |
| Useable depth with backplate fitted | 118mm           |
| Backplate                           | 300x190mm       |
| Number of Locks                     | 1               |
| Operating Temperature               | -25°C to +60°C  |
| Weight                              | 1.75 Kg         |

#### Technical Drawing