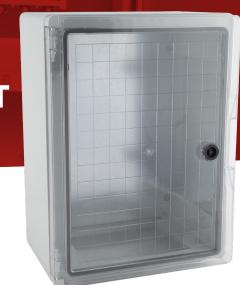

# ABS PLASTIC - TRANSPARENT DOOR - PE302513C

#### **General Characteristics**

| Body material                       | ABS Plastic     |
|-------------------------------------|-----------------|
| Door material                       | Polycarbonate   |
| Flame test                          | 650°C Glow Wire |
| Ingress Protection                  | IP65 / IK10     |
| Height                              | 300mm           |
| Width                               | 250mm           |
| Depth                               | 140mm           |
| Useable depth with backplate fitted | 118mm           |
| Backplate                           | 300x190mm       |
| Number of Locks                     | 1               |
| Operating Temperature               | -25°C to +60°C  |
| Weight                              | 1.75 Kg         |