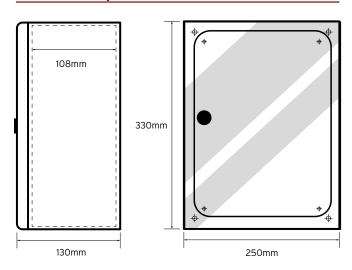

#### **General Characteristics**

| Body material                       | ABS Plastic     |
|-------------------------------------|-----------------|
| Door material                       | Polycarbonate   |
| Flame test                          | 650°C Glow Wire |
| Ingress Protection                  | IP65 / IK10     |
| Height                              | 330mm           |
| Width                               | 250mm           |
| Depth                               | 130mm           |
| Useable depth with backplate fitted | 108mm           |
| Backplate                           | 300x190mm       |
| Number of Locks                     | 1               |
| Operating Temperature               | -25°C to +60°C  |
| Weight                              | 1.82 Kg         |

#### **Technical Drawing**