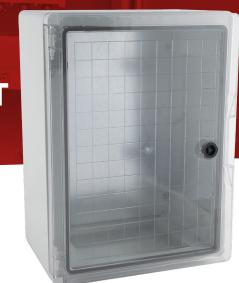

### nigLon Control & Automation

## **ENCLOSURES**

# ABS PLASTIC - TRANSPARENT DOOR - PE332513C





#### **General Characteristics**

| Body material                       | ABS Plastic     |
|-------------------------------------|-----------------|
| Door material                       | Polycarbonate   |
| Flame test                          | 650°C Glow Wire |
| Ingress Protection                  | IP65 / IK10     |
| Height                              | 330mm           |
| Width                               | 250mm           |
| Depth                               | 130mm           |
| Useable depth with backplate fitted | 108mm           |
| Backplate                           | 300x190mm       |
| Number of Locks                     | 1               |
| Operating Temperature               | -25°C to +60°C  |
| Weight                              | 1.82 Kg         |

#### **Te