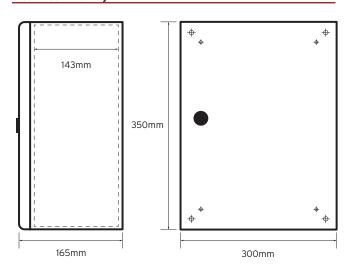

#### **General Characteristics**

| ABS Plastic     |
|-----------------|
| 650°C Glow Wire |
| IP65 / IK10     |
| 350mm           |
| 300mm           |
| 165mm           |
| 143mm           |
| 300x190mm       |
| 1               |
| -25°C to +60°C  |
| 2.45 Kg         |
| 1.94 Kg         |
|                 |

#### **Technical Drawing**