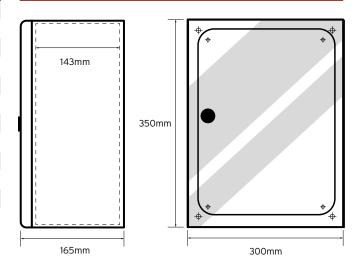

#### **Technical Drawing**

#### **General Characteristics**

| Body material                       | ABS Plastic     |
|-------------------------------------|-----------------|
| Door material                       | Polycarbonate   |
| Flame test                          | 650°C Glow Wire |
| Ingress Protection                  | IP65 / IK10     |
| Height                              | 350mm           |
| Width                               | 300mm           |
| Depth                               | 165mm           |
| Useable depth with backplate fitted | 143mm           |
| Backplate                           | 300x190mm       |
| Number of Locks                     | 1               |
| Operating Temperature               | -25°C to +60°C  |
| Weight                              | 2.45 Kg         |