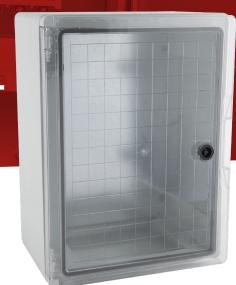

### nigLon Control & Automation

# **ENCLOSURES**

## ABS PLASTIC - TRANSPARENT DOOR - PE353016C





#### **General Characteristics**

| Body material                       | ABS Plastic     |
|-------------------------------------|-----------------|
| Door material                       | Polycarbonate   |
| Flame test                          | 650°C Glow Wire |
| Ingress Protection                  | IP65 / IK10     |
| Height                              | 350mm           |
| Width                               | 300mm           |
| Depth                               | 165mm           |
| Useable depth with backplate fitted | 143mm           |
| Backplate                           | 300x190mm       |
| Number of Locks                     | 1               |
| Operating Temperature               | -25°C to +60°C  |
| Weight                              | 2.45 Kg         |

| Availab