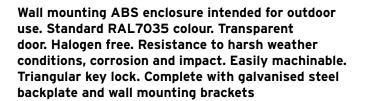

## nigLon Control & Automation

# **ENCLOSURES**

## ABS PLASTIC - TRANSPARENT DOOR - PE403016C





#### **General Characteristics**

| Body material                       | ABS Plastic     |
|-------------------------------------|-----------------|
| Door material                       | Polycarbonate   |
| Flame test                          | 650°C Glow Wire |
| Ingress Protection                  | IP65 / IK10     |
| Height                              | 400mm           |
| Width                               | 300mm           |
| Depth                               | 165mm           |
| Useable depth with backplate fitted | 143mm           |
| Backplate                           | 350x240mm       |
| Number of Locks                     | 2               |
| Operating Temperature               | -25°C to +60°C  |
| Weight                              | 2.8 Kg          |

### Ava