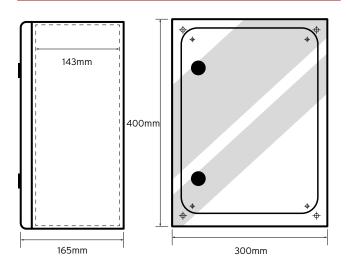

#### **Technical Drawing**

#### **General Characteristics**

| Body material                       | ABS Plastic     |
|-------------------------------------|-----------------|
| Door material                       | Polycarbonate   |
| Flame test                          | 650°C Glow Wire |
| Ingress Protection                  | IP65 / IK10     |
| Height                              | 400mm           |
| Width                               | 300mm           |
| Depth                               | 165mm           |
| Useable depth with backplate fitted | 143mm           |
| Backplate                           | 350x240mm       |
| Number of Locks                     | 2               |
| Operating Temperature               | -25°C to +60°C  |
| Weight                              | 2.8 Kg          |