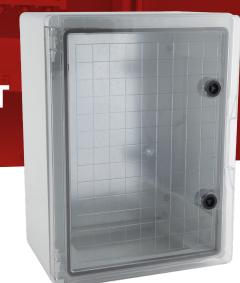

## ABS PLASTIC - TRANSPARENT DOOR - PE403016C

#### **General Characteristics**

| Body material                       | ABS Plastic     |
|-------------------------------------|-----------------|
| Door material                       | Polycarbonate   |
| Flame test                          | 650°C Glow Wire |
| Ingress Protection                  | IP65 / IK10     |
| Height                              | 400mm           |
| Width                               | 300mm           |
| Depth                               | 165mm           |
| Useable depth with backplate fitted | 143mm           |
| Backplate                           | 350x240mm       |
| Number of Locks                     | 2               |
| Operating Temperature               | -25°C to +60°C  |
| Weight                              | 2.8 Kg          |