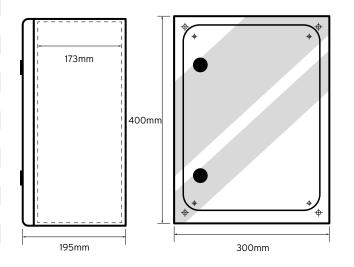

#### **General Characteristics**

| Body material                       | ABS Plastic     |
|-------------------------------------|-----------------|
| Door material                       | Polycarbonate   |
| Flame test                          | 650°C Glow Wire |
| Ingress Protection                  | IP65 / IK10     |
| Height                              | 400mm           |
| Width                               | 300mm           |
| Depth                               | 195mm           |
| Useable depth with backplate fitted | 173mm           |
| Backplate height                    | 350mm           |
| Backplate width                     | 240mm           |
| Number of Locks                     | 2               |
| Operating Temperature               | -25°C to +60°C  |
| Weight                              | 3.05 Kg         |

#### Technical Drawing