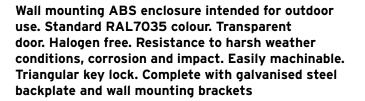

## nigLon Control & Automation

# **ENCLOSURES**

# ABS PLASTIC - TRANSPARENT DOOR - PE403019C





#### **General Characteristics**

| Body material                       | ABS Plastic     |
|-------------------------------------|-----------------|
| Door material                       | Polycarbonate   |
| Flame test                          | 650°C Glow Wire |
| Ingress Protection                  | IP65 / IK10     |
| Height                              | 400mm           |
| Width                               | 300mm           |
| Depth                               | 195mm           |
| Useable depth with backplate fitted | 173mm           |
| Backplate height                    | 350mm           |
| Backplate width                     | 240mm           |
| Number of Locks                     | 2               |
| Operating Temperature               | -25°C to +60°C  |
| Weight