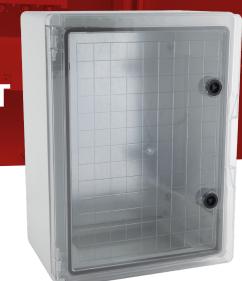

# ABS PLASTIC - TRANSPARENT DOOR - PE403019C

#### **General Characteristics**

| Body material                       | ABS Plastic     |
|-------------------------------------|-----------------|
| Door material                       | Polycarbonate   |
| Flame test                          | 650°C Glow Wire |
| Ingress Protection                  | IP65 / IK10     |
| Height                              | 400mm           |
| Width                               | 300mm           |
| Depth                               | 195mm           |
| Useable depth with backplate fitted | 173mm           |
| Backplate height                    | 350mm           |
| Backplate width                     | 240mm           |
| Number of Locks                     | 2               |
| Operating Temperature               | -25°C to +60°C  |
| Weight                              | 3.05 Kg         |