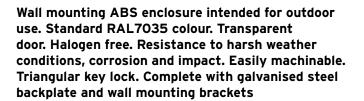

# ABS PLASTIC - TRANSPARENT DOOR - PE503519C

#### **General Characteristics**

| Body material                       | ABS Plastic     |
|-------------------------------------|-----------------|
| Door material                       | Polycarbonate   |
| Flame test                          | 650°C Glow Wire |
| Ingress Protection                  | IP65 / IK10     |
| Height                              | 500mm           |
| Width                               | 350mm           |
| Depth                               | 195mm           |
| Useable depth with backplate fitted | 173mm           |
| Backplate                           | 450x340mm       |
| Number of Locks                     | 2               |
| Operating Temperature               | -25°C to +60°C  |
| Weight                              | 3.9 Kg          |
| Weight                              | 3.05 Kg         |