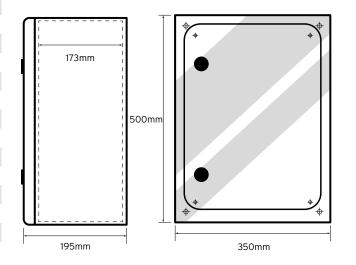

#### Technical Drawing

#### **General Characteristics**

| Body material                       | ABS Plastic     |
|-------------------------------------|-----------------|
| Door material                       | Polycarbonate   |
| Flame test                          | 650°C Glow Wire |
| Ingress Protection                  | IP65 / IK10     |
| Height                              | 500mm           |
| Width                               | 350mm           |
| Depth                               | 195mm           |
| Useable depth with backplate fitted | 173mm           |
| Backplate                           | 450x340mm       |
| Number of Locks                     | 2               |
| Operating Temperature               | -25°C to +60°C  |
| Weight                              | 3.9 Kg          |
| Weight                              | 3.05 Kg         |