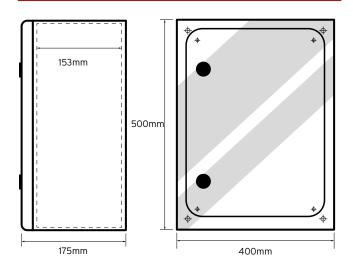

#### **Technical Drawing**

#### **General Characteristics**

| Material                            | ABS Plastic     |
|-------------------------------------|-----------------|
| Door material                       | Polycarbonate   |
| Flame test                          | 650°C Glow Wire |
| Ingress Protection                  | IP65 / IK10     |
| Height                              | 500mm           |
| Width                               | 400mm           |
| Depth                               | 175mm           |
| Useable depth with backplate fitted | 153mm           |
| Backplate height                    | 450mm           |
| Backplate width                     | 340mm           |
| Number of Locks                     | 2               |
| Operating Temperature               | -25°C to +60°C  |
| Weight                              | 4.32 Kg         |