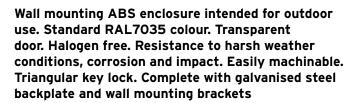

# ABS PLASTIC - TRANSPARENT DOOR - PE504017C

#### **General Characteristics**

| Material                            | ABS Plastic     |
|-------------------------------------|-----------------|
| Door material                       | Polycarbonate   |
| Flame test                          | 650°C Glow Wire |
| Ingress Protection                  | IP65 / IK10     |
| Height                              | 500mm           |
| Width                               | 400mm           |
| Depth                               | 175mm           |
| Useable depth with backplate fitted | 153mm           |
| Backplate height                    | 450mm           |
| Backplate width                     | 340mm           |
| Number of Locks                     | 2               |
| Operating Temperature               | -25°C to +60°C  |
| Weight                              | 4.32 Kg         |