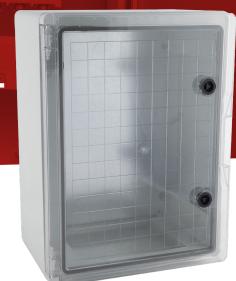

# ABS PLASTIC - TRANSPARENT DOOR - PE504017C

#### **General Characteristics**

| Material                            | ABS Plastic     |
|-------------------------------------|-----------------|
| Door material                       | Polycarbonate   |
| Flame test                          | 650°C Glow Wire |
| Ingress Protection                  | IP65 / IK10     |
| Height                              | 500mm           |
| Width                               | 400mm           |
| Depth                               | 175mm           |
| Useable depth with backplate fitted | 153mm           |
| Backplate height                    | 450mm           |
| Backplate width                     | 340mm           |
| Number of Locks                     | 2               |
| Operating Temperature               | -25°C to +60°C  |
| Weight                              | 4.32 Kg         |