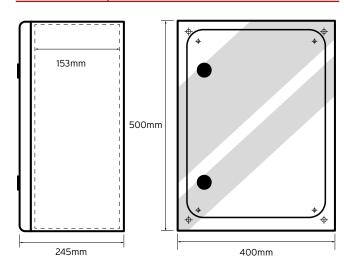

#### **General Characteristics**

| ABS Plastic     |
|-----------------|
| Polycarbonate   |
| 650°C Glow Wire |
| IP65 / IK10     |
| 500mm           |
| 400mm           |
| 245mm           |
| 153mm           |
| 450x340mm       |
| 2               |
| -25°C to +60°C  |
| 4.55 Kg         |
|                 |

#### **Technical Drawing**