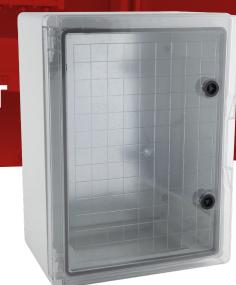

### nigLon Control & Automation

## **ENCLOSURES**

# ABS PLASTIC - TRANSPARENT DOOR - PE504024C





#### **General Characteristics**

| ABS Plastic     |
|-----------------|
| Polycarbonate   |
| 650°C Glow Wire |
| IP65 / IK10     |
| 500mm           |
| 400mm           |
| 245mm           |
| 153mm           |
| 450x340mm       |
| 2               |
| -25°C to +60°C  |
| 4.55 Kg         |
|                 |

#### **Available Accessories**

| Document Pocket                | A4DOCW |
|--------------------------------|--------|
| Key Lock with Butterfly Handle | PEKL   |

#### **Technical Drawing**



#### Additional Information

The data herein serves only to describe the product and should not be regarded as representing guaranteed properties in the legal sense. We reserve the rights of modification, whilst every care has been take in ensuring the accuracy of this catalogue, the Sup