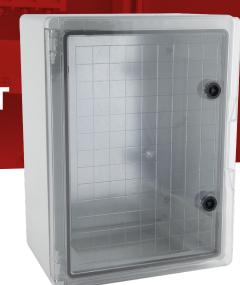

# ABS PLASTIC - TRANSPARENT DOOR - PE604020C

#### **General Characteristics**

| Material                            | ABS Plastic     |
|-------------------------------------|-----------------|
| Door material                       | Polycarbonate   |
| Door material                       | Polycarbonate   |
| Flame test                          | 650°C Glow Wire |
| Ingress Protection                  | IP65 / IK10     |
| Height                              | 600mm           |
| Width                               | 400mm           |
| Depth                               | 200mm           |
| Useable depth with backplate fitted | 178mm           |
| Backplate height                    | 545mm           |
| Backplate width                     | 340mm           |
| Number of Locks                     | 2               |
| Operating Temperature               | -25°C to +60°C  |
| Weight                              | 5.55 Kg         |