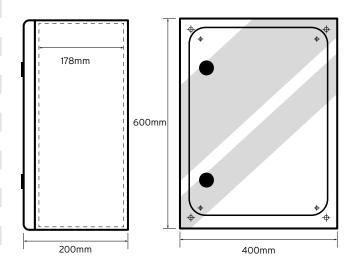

#### **General Characteristics**

| Material                            | ABS Plastic     |
|-------------------------------------|-----------------|
| Door material                       | Polycarbonate   |
| Door material                       | Polycarbonate   |
| Flame test                          | 650°C Glow Wire |
| Ingress Protection                  | IP65 / IK10     |
| Height                              | 600mm           |
| Width                               | 400mm           |
| Depth                               | 200mm           |
| Useable depth with backplate fitted | 178mm           |
| Backplate height                    | 545mm           |
| Backplate width                     | 340mm           |
| Number of Locks                     | 2               |
| Operating Temperature               | -25°C to +60°C  |
| Weight                              | 5.55 Kg         |

#### Technical Drawing