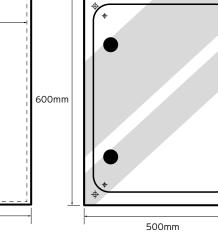

| General Characteristics             |                 |
|-------------------------------------|-----------------|
| Material                            | ABS Plastic     |
| Door material                       | Polycarbonate   |
| Flame test                          | 650°C Glow Wire |
| Ingress Protection                  | IP65 / IK10     |
| Height                              | 600mm           |
| Width                               | 500mm           |
| Depth                               | 220mm           |
| Useable depth with backplate fitted | 198mm           |
| Backplate height                    | 530mm           |
| Backplate width                     | 445mm           |
| Number of Locks                     | 2               |
| Operating Temperature               | -25°C to +60°C  |
| Weight                              | 7.28 Kg         |
|                                     |                 |

198mm

220mm

**Technical Drawing** 