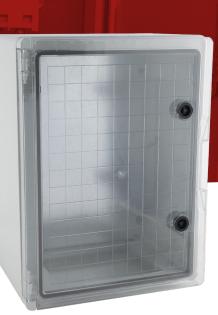

## ABS PLASTIC - TRANSPARENT DOOR - PE605022C

Wall mounting ABS enclosure intended for outdoor use. Standard RAL7035 colour. Transparent door. Halogen free. Resistance to harsh weather conditions, corrosion and impact. Easily machinable. Triangular key lock. Complete with galvanised steel backplate and wall mounting brackets

| General Characteristics             |                 |
|-------------------------------------|-----------------|
| Material                            | ABS Plastic     |
| Door material                       | Polycarbonate   |
| Flame test                          | 650°C Glow Wire |
| Ingress Protection                  | IP65 / IK10     |
| Height                              | 600mm           |
| Width                               | 500mm           |
| Depth                               | 220mm           |
| Useable depth with backplate fitted | 198mm           |
| Backplate height                    | 530mm           |
| Backplate width                     | 445mm           |
| Number of Locks                     | 2               |
| Operating Temperature               | -25°C to +60°C  |
| Weight                              | 7.28 Kg         |
|                                     |                 |