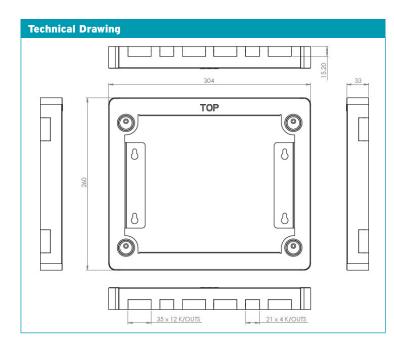

## **PSTAND01**

14 Way Protego Rear Stand Off Plate

| Steel (Powder Coated)                                          |
|----------------------------------------------------------------|
| 14 Way                                                         |
| Surface                                                        |
| M5 Spring & Flat Washer<br>Screws (Supplied)<br>2.5Nm Max      |
| Not Supplied                                                   |
| Top: 2x21, 4x35<br>Bottom: 2x21, 4x35<br>Sides: 2x35 each side |
| 16mm Mini trunking                                             |
| Protego 14 Way Consumer<br>Unit                                |
| See Tech Drawing                                               |
|                                                                |