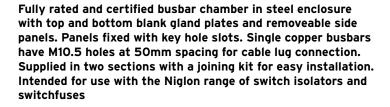

## **BUSBAR CHAMBER BBC6054**

#### **General Characteristics**

| Standards                      | BS EN 61439-3 |
|--------------------------------|---------------|
| Rated Amperage                 | 630A          |
| Rated Voltage                  | 415V          |
| Cable lug connection hole size | 10mm          |
| Material                       | Mild steel    |
| Ingress Protection             | IP41          |
| Width                          | 1500mm        |
| Height                         | 380mm         |
| Depth                          | 200mm         |
| Number of internal supports    | 4             |
| Weight                         | 46 Kg         |
|                                |               |