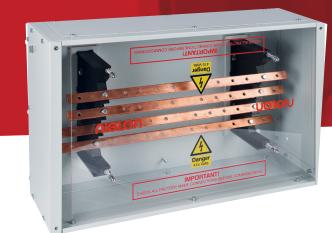

## **BUSBAR CHAMBER BBC6054**

#### **General Characteristics**

| Standards                      | BS EN 61439-3 |
|--------------------------------|---------------|
| Rated Amperage                 | 630A          |
| Rated Voltage                  | 415V          |
| Cable lug connection hole size | 10mm          |
| Material                       | Mild steel    |
| Ingress Protection             | IP41          |
| Width                          | 1500mm        |
| Height                         | 380mm         |
| Depth                          | 200mm         |
| Number of internal supports    | 4             |
| Weight                         | 46 Kg         |
|                                |               |