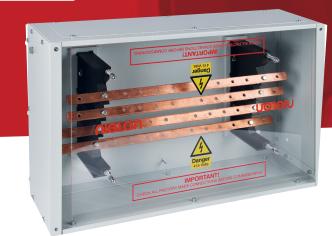

## BUSBAR CHAMBER BBC6064

### **General Characteristics**

| Standards                      | BS EN 61439-3 |
|--------------------------------|---------------|
| Rated Amperage                 | 630A          |
| Rated Voltage                  | 415V          |
| Cable lug connection hole size | 10mm          |
| Material                       | Mild steel    |
| Ingress Protection             | IP41          |
| Width                          | 1800mm        |
| Height                         | 380mm         |
| Depth                          | 200mm         |
| Number of internal supports    | 5             |
| Weight                         | 53 Kg         |
|                                |               |