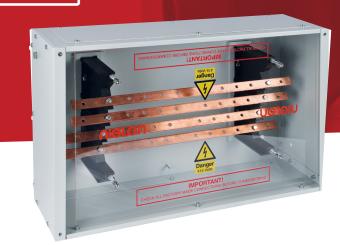

## BUSBAR CHAMBER BBC6094

### **General Characteristics**

| Standards                      | BS EN 61439-3 |
|--------------------------------|---------------|
| Rated Amperage                 | 630A          |
| Rated Voltage                  | 415V          |
| Cable lug connection hole size | 10mm          |
| Material                       | Mild steel    |
| Ingress Protection             | IP41          |
| Width                          | 2100mm        |
| Height                         | 380mm         |
| Depth                          | 200mm         |
| Number of internal supports    | 9             |
| Weight                         | 62 Kg         |
|                                |               |